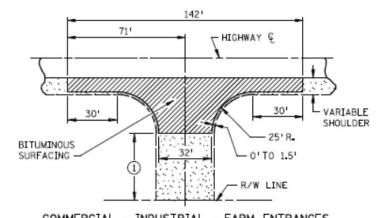

07/2020 1.

COMMERCIAL - INDUSTRIAL - FARM ENTRANCES

RURAL RESIDENTIAL ENTRANCE

Contact Gopher One 48 hours before beginning any dirt moving.

1-800-252-1166

\*\*\*\*Maximum 50' Flat Top

4:1 Side Slope

Galvanized steel aprons are required with plastic pipe.

- SURFACING TO MATCH EXISTING CONDITIONS. WHERE THERE. IS NO SURFACING, PLACE GRAVEL BEYOND BITUMINOUS SURFACING TO R/W LINE.
- (2) PLACE 2 FT. WIDE BITUMINOUS SURFACING AS DIRECTED BY ENGINEER.
- (3) 8% MAXIMUM COMMERCIAL; 15% MAXIMUM RESIDENTIAL.
- (4) THE USE OF PAVING SIMILAR TO COMMERCIAL ENTRANCES MAY BE APPROPRIATE FOR SOME RESIDENCES - AS SHOWN IN PLANS OR DIRECTED BY THE ENGINEER.