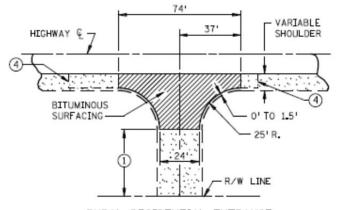

07/2020 1.

COMMERCIAL - INDUSTRIAL - FARM ENTRANCES

RURAL RESIDENTIAL ENTRANCE

Contact Gopher One 48 hours before beginning any dirt moving.

1-800-252-1166

\*\*\*\*Maximum 50' Flat Top

4:1 Side Slope

Galvanized steel aprons are required with plastic pipe.

- SURFACING TO MATCH EXISTING CONDITIONS. WHERE THERE. IS NO SURFACING, PLACE GRAVEL BEYOND BITUMINOUS SURFACING TO R/W LINE.
- (2) PLACE 2 FT. WIDE BITUMINOUS SURFACING AS DIRECTED BY ENGINEER.
- (3) 8% MAXIMUM COMMERCIAL; 15% MAXIMUM RESIDENTIAL.
- (4) THE USE OF PAVING SIMILAR TO COMMERCIAL ENTRANCES MAY BE APPROPRIATE FOR SOME RESIDENCES - AS SHOWN IN PLANS OR DIRECTED BY THE ENGINEER.