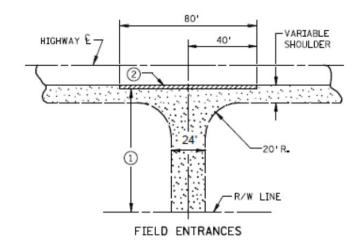

07/2020 1.

COMMERCIAL - INDUSTRIAL - FARM ENTRANCES

RURAL RESIDENTIAL ENTRANCE

Contact Gopher One 48 hours before beginning any dirt moving.

1-800-252-1166

\*\*\*\*Maximum 50' Flat Top

4:1 Side Slope

Galvanized steel aprons are required with plastic pipe.

- SURFACING TO MATCH EXISTING CONDITIONS. WHERE THERE. IS NO SURFACING, PLACE GRAVEL BEYOND BITUMINOUS SURFACING TO R/W LINE.
- (2) PLACE 2 FT. WIDE BITUMINOUS SURFACING AS DIRECTED BY ENGINEER.
- (3) 8% MAXIMUM COMMERCIAL; 15% MAXIMUM RESIDENTIAL.
- (4) THE USE OF PAVING SIMILAR TO COMMERCIAL ENTRANCES MAY BE APPROPRIATE FOR SOME RESIDENCES - AS SHOWN IN PLANS OR DIRECTED BY THE ENGINEER.