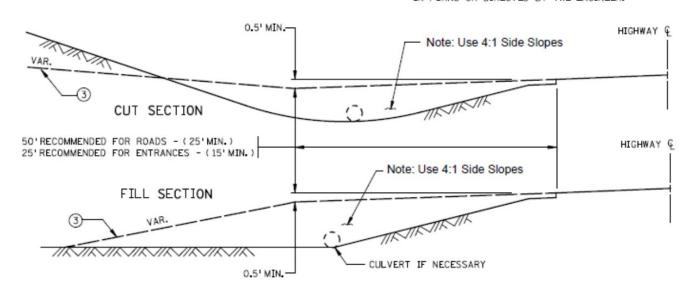

| Date:                                                                                          |

07/2020 1.



COMMERCIAL - INDUSTRIAL - FARM ENTRANCES



RURAL RESIDENTIAL ENTRANCE

Contact Gopher One 48 hours before beginning any dirt moving.

1-800-252-1166

\*\*\*\*Maximum 50' Flat Top

4:1 Side Slope

Galvanized steel aprons are required with plastic pipe.



- SURFACING TO MATCH EXISTING CONDITIONS. WHERE THERE. IS NO SURFACING, PLACE GRAVEL BEYOND BITUMINOUS SURFACING TO R/W LINE.
- (2) PLACE 2 FT. WIDE BITUMINOUS SURFACING AS DIRECTED BY ENGINEER.
- (3) 8% MAXIMUM COMMERCIAL; 15% MAXIMUM RESIDENTIAL.
- (4) THE USE OF PAVING SIMILAR TO COMMERCIAL ENTRANCES MAY BE APPROPRIATE FOR SOME RESIDENCES - AS SHOWN IN PLANS OR DIRECTED BY THE ENGINEER.



CROSS SECTIONS

## Rules and Regulations of the Board of County Commissioners for Driveway Work on County Highways

- I. Except as otherwise permitted, construction or modification of driveway on county highway right of way shall not be commenced until an application for a Permit has been made and such Permit GRANTED. The Permit sketch shall show the location of the proposed work with reference to the county highway centerline. A copy of the sketch shall be provided for each copy of such Permit.
- II. Beginning on July 1, 2017 the following Driveway Permit fees must be submitted with each permit:

Standard Driveway \$100.00 w/ \$100.00 returned upon satisfactory final inspection Commercial Driveway \$200.00 w/ \$200.00 returned upon satisfactory final inspection

- III. If it is determin