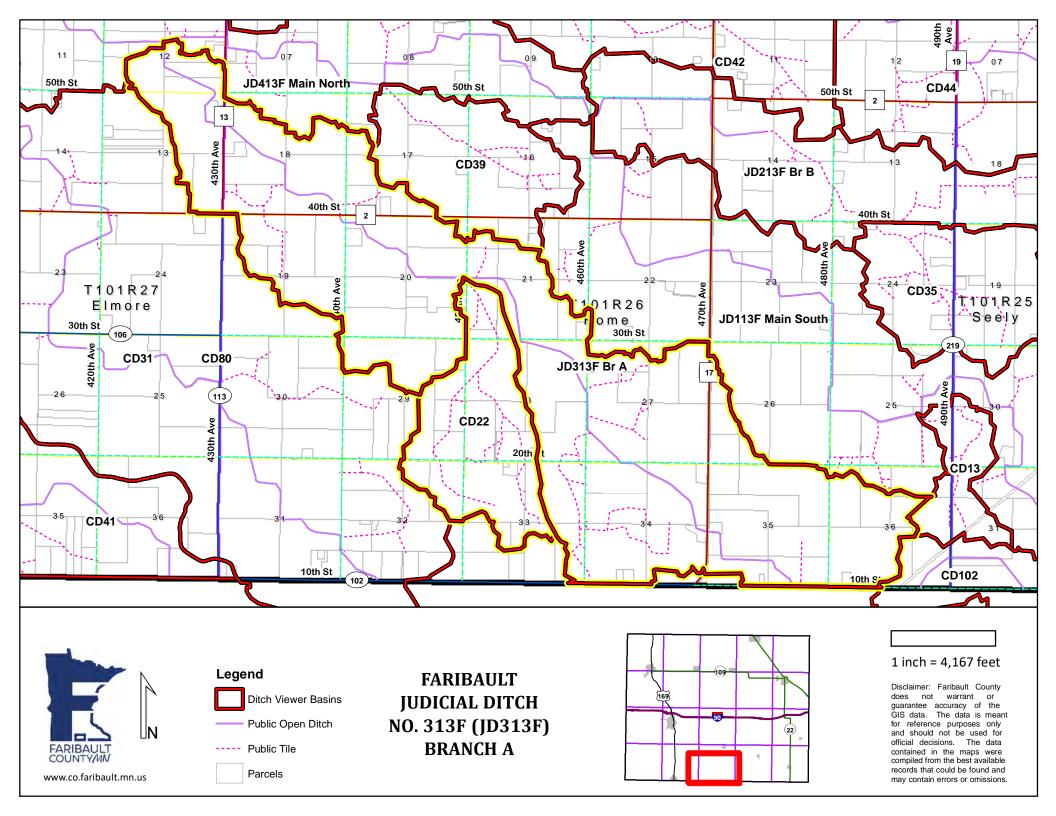

#### Dear Landowner:

There will be an informational meeting held on Monday, April 10<sup>th</sup>, 2023, at 11:00 am at the Ag Center Conference Room (415 South Grove Street Blue Earth, Minnesota 56013) on Faribault County Judicial Ditch #313 (JD313F). JD313F is a new proposed watershed boundary that splits the former Judicial Ditch #13 in 4 systems. JD313F will combine with County Ditch #22. This will aid in more effective and efficient maintenance and administration of the system. Enclosed is a map of the proposed watershed. A redetermination of benefits and damages was ordered on March 2<sup>nd</sup>, 2021, due to the benefits not reflecting reasonable present-day land values and change in the benefited area. This meeting will cover the benefit values. This process determines what each parcel pays towards repairs and maintenance of the system.