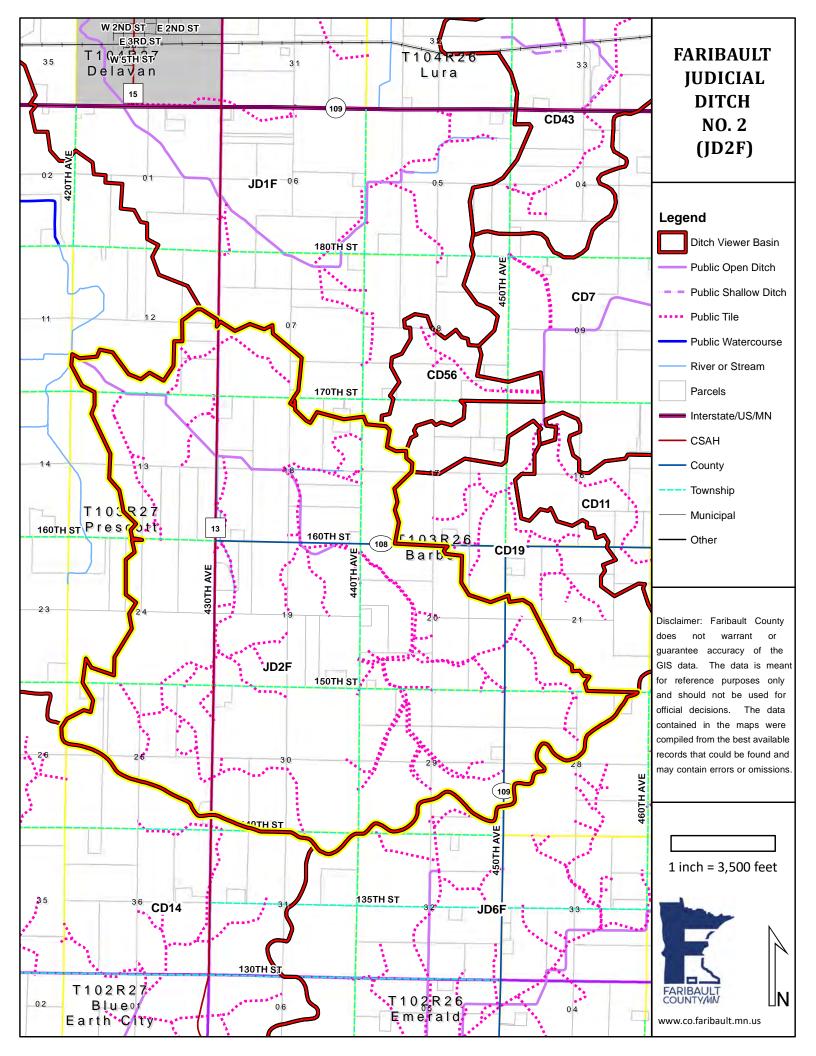

#### **Summary**

Faribault County JD-2 consists of 5,086.22 acres of farmland, roads, and building sites with benefits of \$4,715,349

- a. 4,954.22 acres of farmland and building sites in Faribault County in Prescott, and Barber Townships
- b. 132.00 acres of County and Township roads
- c. 5,086.22 total acres