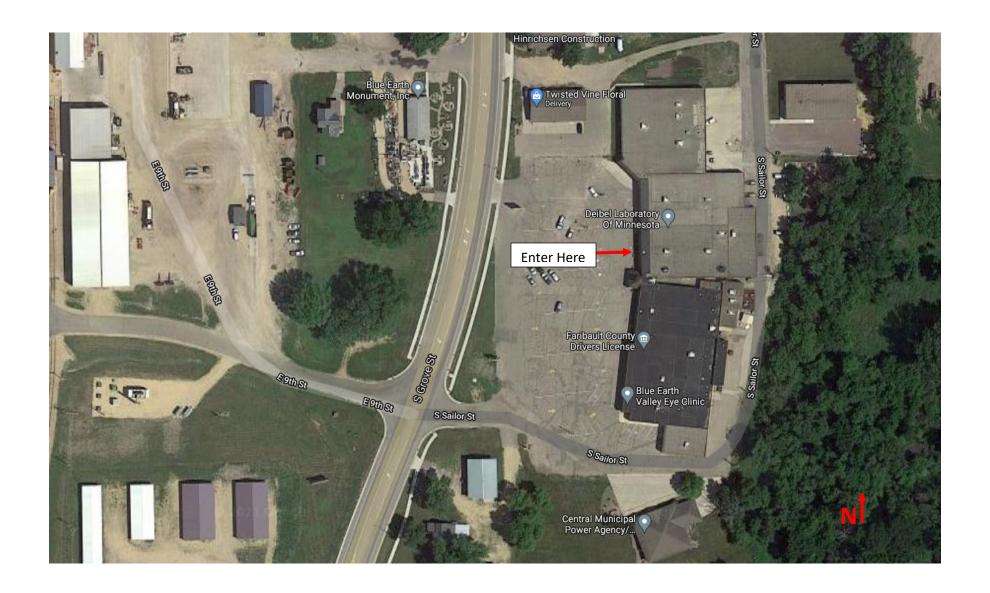

Landowners can join this meeting 1 of the following 3 ways.

- 1. In person at the Ag Center Conference Room (415 South Grove Street Blue Earth, MN 56013) \*Map on Back
- 2. By phone/call-in
- 3. By Zoom (internet meeting)

- 11. No construction is planned as part of this Redetermination of Benefits proceeding
- A copy of the benefits and damages statement under 103E.321, Subdivision 2, relating to the property owner is on the Excel spreadsheet for Faribault - Martin Counties JD-27
- 13. The percentage of the cost to be assessed to the property owner in future repair and maintenance proceedings is shown on the Excel spreadsheet for Faribault Martin Counties JD-27
- 14. The redetermination of benefits and damages and damaged and benefitted areas shall be used in place of the original benefits and damages and benefitted and damaged areas in all subsequent proceedings relating to the Faribault - Martin Counties JD-27 drainage system
- 15. The full Viewer's Reports are available for public inspection at the office of the Auditor / Treasurer at the Faribault County Courthouse, 415 North Main Street, Blue Earth, Minnesota 56013 and the Martin County Courthouse, 201 Lake Avenue, Fairmont, Minnesota 56031
- 16. The Viewers will be available to answer questions from interested parties on August 28, 2023 from 10:30 AM to 12:30 PM in the Ag Center Conference Room (415 South Grove Street, Blue Earth, Minnesota 56013)