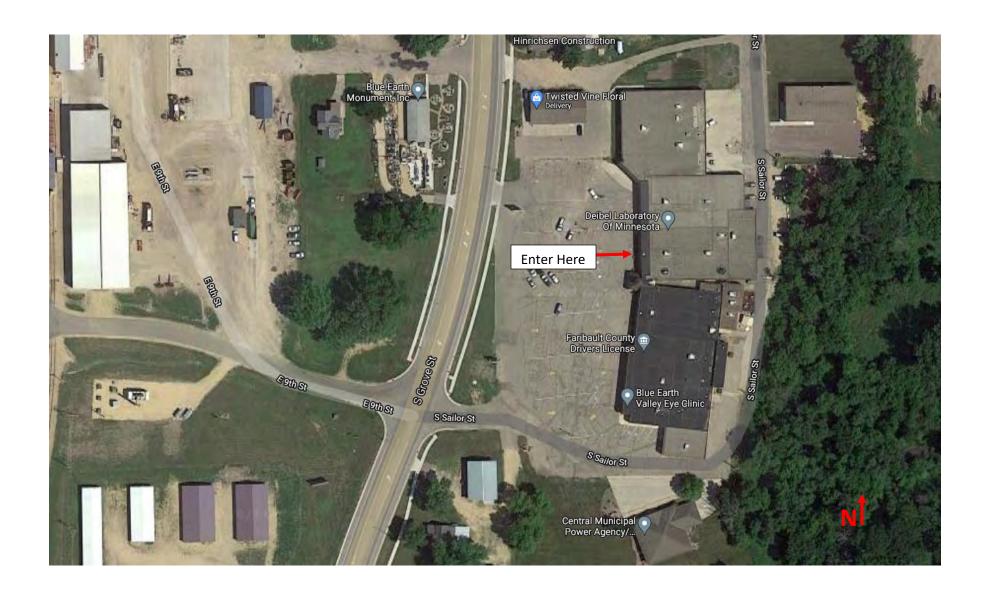

RE: Redetermination of Benefits Informational Meeting

Dear Landowner:

There will be an informational meeting held on Monday, August 28<sup>th</sup>, 2023, at 9:00 am at the Ag Center Conference Room (415 South Grove Street Blue Earth, Minnesota 56013) on Faribault and Martin County Joint Judicial Ditch #25 (JD25FM). A redetermination of benefits and damages was ordered on September 20<sup>th</sup>, 2022, due to the benefits not reflecting reasonable present-day land values and change in the benefited area. This meeting will cover the benefit values. This process determines what each parcel pays towards repairs and maintenance of the system.

Landowners can join this meeting 1 of the following 3 ways.

- 1. In person at the Ag Center Conference Room (415 South Grove Street Blue Earth, MN 56013) \*Map on Back
- 2. By phone/call-in
- 3. By Zoom (internet meeting)

- 11. No construction is planned as part of this Redetermination of Benefits proceeding
- 12. A copy of the benefits and damages statement under 103E.321, Subdivision 2, relating to the property owner is on the Excel spreadsheet for Faribault Martin Counties JD-25
- 13. The percentage of the cost to be assessed to the property owner in future repair and maintenance proceedings is shown on the Excel spreadsheet for Faribault Martin Counties JD-25
- 14. The redetermination of benefits and damages and damaged and benefitted areas shall be used in place of the original benefits and damages and benefitted and damaged areas in all subsequent proceedings relating to the Faribault - Martin Counties JD-25 drainage system
- 15. The full Viewer's Reports are available for public inspection at the office of the Auditor / Treasurer at the Faribault County Courthouse, 415 North Main Street, Blue Earth, Minnesota 56013 and the Martin County Courthouse, 201 Lake Avenue, Fairmont. Minnesota 56031
- 16. The Viewers will be available to answer questions from interested parties on August 28, 2023 from 8:30 AM to 10:30 AM in the Ag Center Conference Room (415 South Grove Street, Blue Earth, Minnesota 56013)