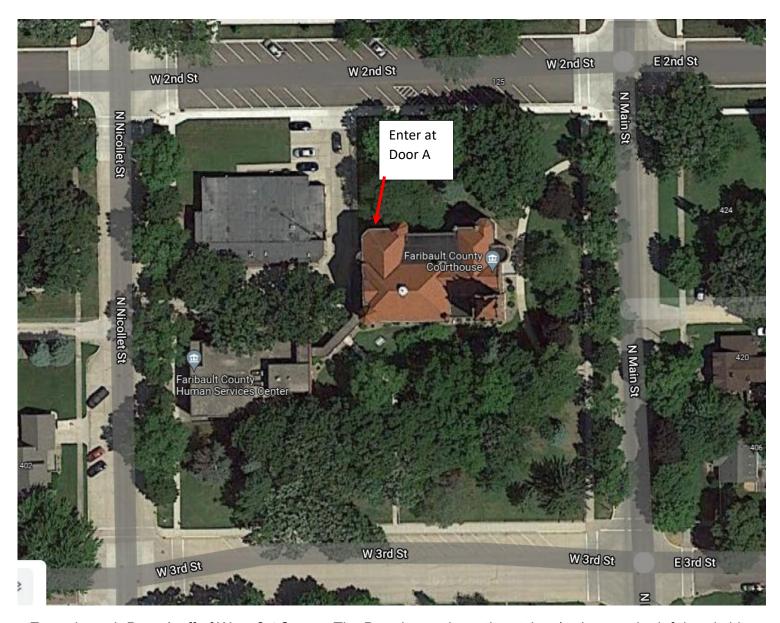

Sincerely,

Merissa Lore

Drainage Manager

Fax: (507) 526-2508

Enter through Door A off of West 2<sup>nd</sup> Street. The Board room is up the stairs, 1<sup>st</sup> door on the left-hand side. If you need an elevator turn right after entering door A. The elevator is done the ramp and on the right.