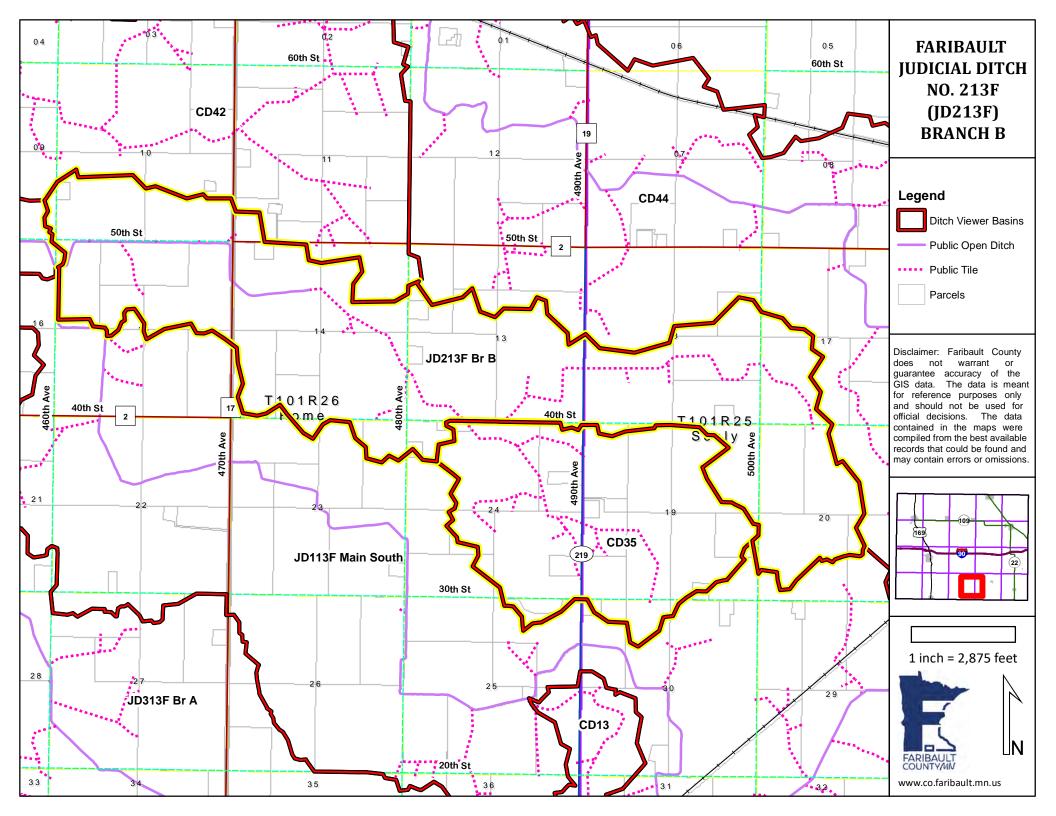

Dear Landowner:

There will be an informational meeting held on Monday, April 10th, 2023, at 1:00 pm at the Ag Center Conference Room (415) South Grove Street Blue Earth, Minnesota 56013) on Faribault County Judicial Ditch #213 (JD213F). JD213F is a new proposed watershed boundary that splits the former Judicial Ditch #13 in 4 systems. JD213F will combine with County Ditch #35. This will aid in more effective and efficient maintenance and administration of the system. Enclosed is a map of the proposed watershed. A redetermination of benefits and damages was ordered on March 2<sup>nd</sup>, 2021, due to the benefits not reflecting reasonable present-day land values and change in the benefited area. This meeting will cover the benefit values. This process determines what each parcel pays towards repairs and maintenance of the system.

## TO: Landowners on Faribault County JD-213 Branch B

#### Faribault County JD-213 Branch B Redetermination of Benefits Viewers Report March 24, 2023 (Draft)