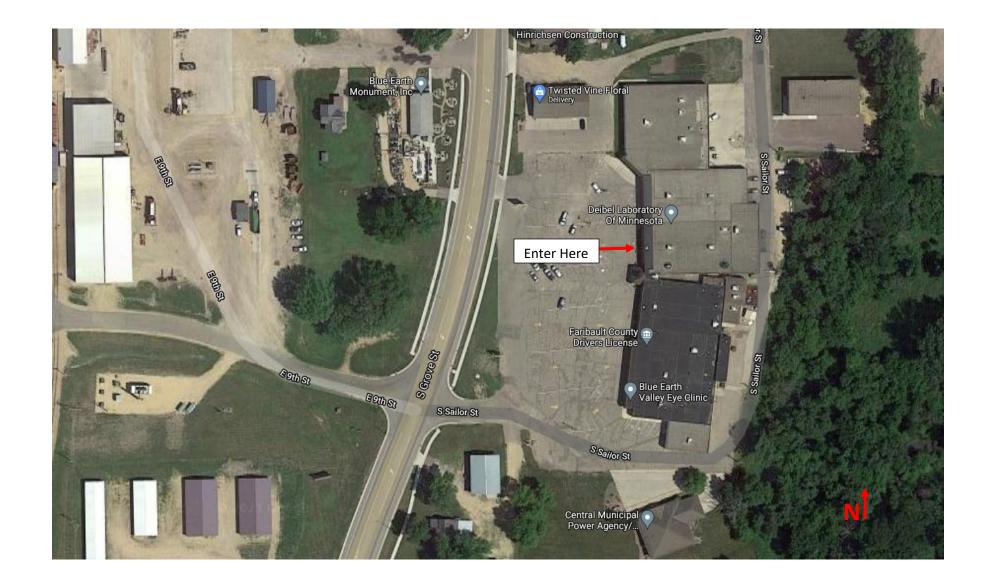

Dear Landowner:

There will be an informational meeting held on Monday, April 10th, 2023, at 1:00 pm at the Ag Center Conference Room (415) South Grove Street Blue Earth, Minnesota 56013) on Faribault County Judicial Ditch #213 (JD213F). JD213F is a new proposed watershed boundary that splits the former Judicial Ditch #13 in 4 systems. JD213F will combine with County Ditch #35. This will aid in more effective and efficient maintenance and administration of the system. Enclosed is a map of the proposed watershed. A redetermination of benefits and damages was ordered on March 2<sup>nd</sup>, 2021, due to the benefits not reflecting reasonable present-day land values and change in the benefited area. This meeting will cover the benefit values. This process determines what each parcel pays towards repairs and maintenance of the system.

Landowners can join this meeting 1 of the following 3 ways.

- 1. In person at the Ag Center Conference Room (415 South Grove Street Blue Earth, MN 56013) \*Map on Back
- 2. By phone/call-in
- 3. By Zoom (internet meeting)