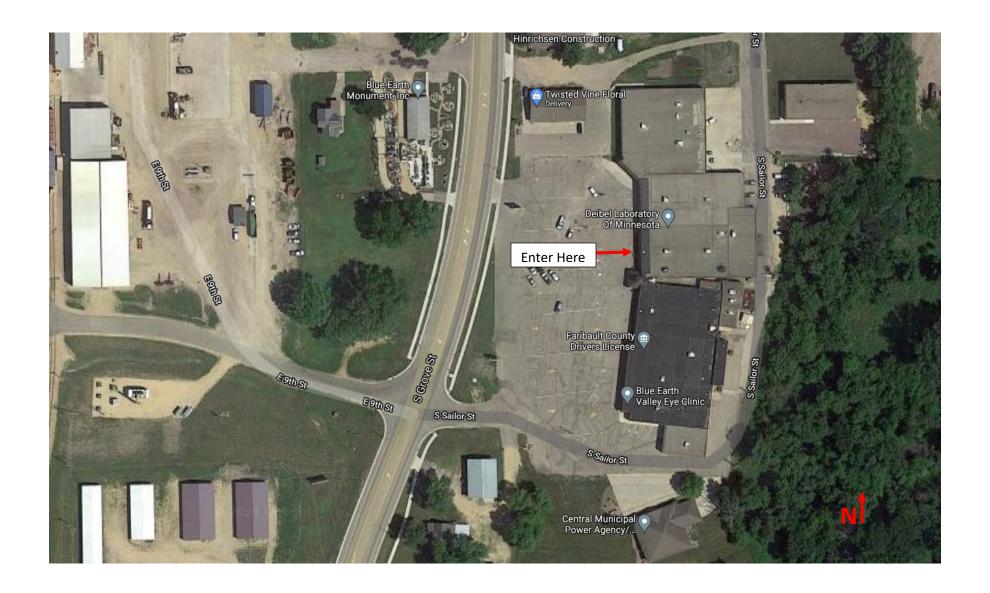

#### Dear Landowner:

There will be an informational meeting held on Monday, April 10<sup>th</sup>, 2023, at 9:00 am at the Ag Center Conference Room (415 South Grove Street Blue Earth, Minnesota 56013) on Faribault County Judicial Ditch #113 (JD113F). JD113F is a new proposed watershed boundary that splits the former Judicial Ditch #13 in 4 systems. JD113F will combine with County Ditch #13. This will aid in more effective and efficient maintenance and administration of the system. Enclosed is a map of the proposed watershed. A redetermination of benefits and damages was ordered on March 2<sup>nd</sup>, 2021, due to the benefits not reflecting reasonable present-day land values and change in the benefited area. This meeting will cover the benefit values. This process determines what each parcel pays towards repairs and maintenance of the system.

Landowners can join this meeting 1 of the following 3 ways.

- 1. In person at the Ag Center Conference Room (415 South Grove Street Blue Earth, MN 56013) \*Map on Back
- 2. By phone/call-in
- 3. By Zoom (internet meeting)