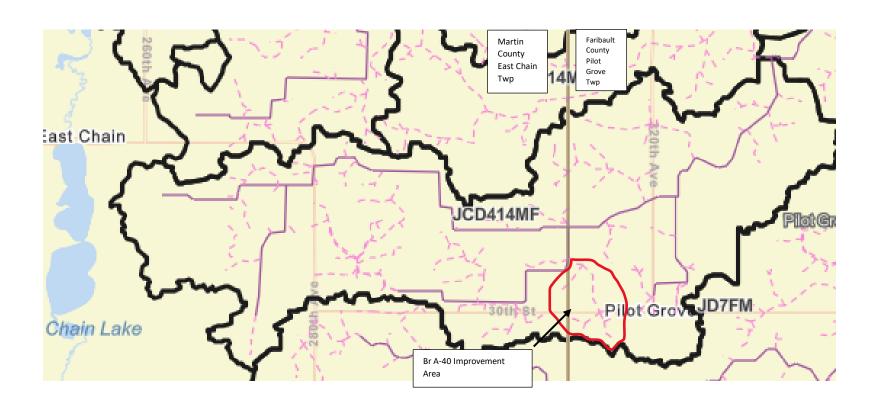

The proposed improvement of Joint County Ditch #414 includes the improvement of Branch A40 and its associated branches other than Branch A41. This includes Branch A43, A45, A46, and A47 along with A40 mainline. The outlet for this proposed improvement is into the Branch A-38 open ditch of JCD-414 in Section 19 Pilot Grove Township, Faribault County. and Section 25 of East Chain Township, Martin County. The proposed improvement is located in sections 19 and 30 in Pilot Grove Township and Section 25 of East Chain Township. The total estimated watershed of the proposed improvement is 455.03 acres.