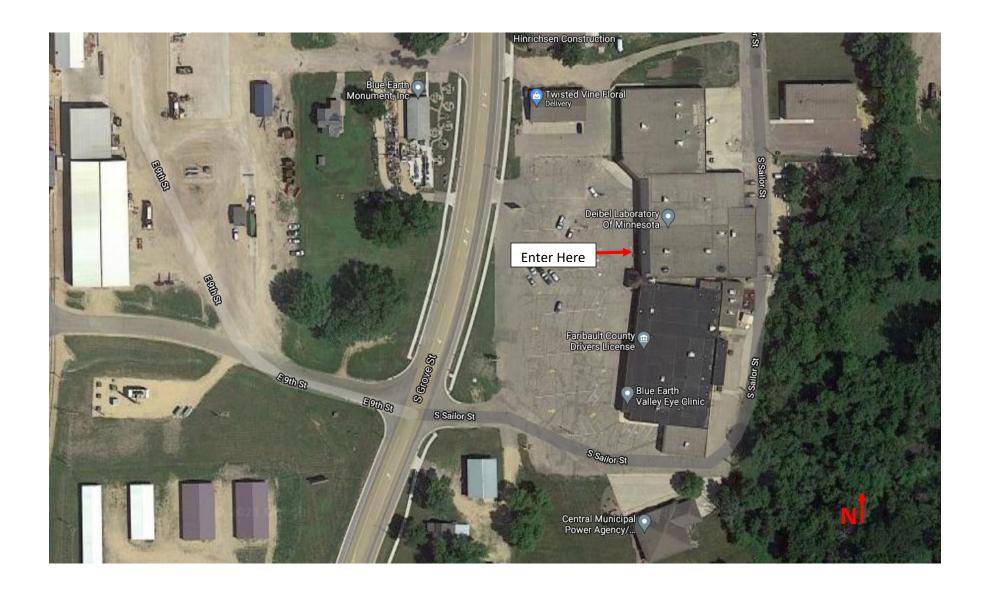

#### Dear Landowner:

There will be an informational meeting held on Monday, February 28th, 2022, at 1 pm at the Ag Center Conference Room (415 South Grove Street Blue Earth, MN) on Martin and Faribault Joint County Ditch #414 (JCD414MF). A petition to improve Branch A40 of JCD414MF was received. The Drainage Authority ordered a redetermination of benefits on April 20th, 2021, due to changes in the benefitted area. This meeting will cover the benefit values and information about the improvement. The proposed amount each parcel pays towards the improvement and future repairs and maintenance on the system will be covered.

Due to the pandemic with COVID-19, landowners can join this meeting 1 of the following 3 ways.

- 1. In person at Ag Center Conference Room (415 South Grove St. Blue Earth, MN) \*Map on Back
- 2. By phone/call-in
- 3. By Zoom (internet meeting)