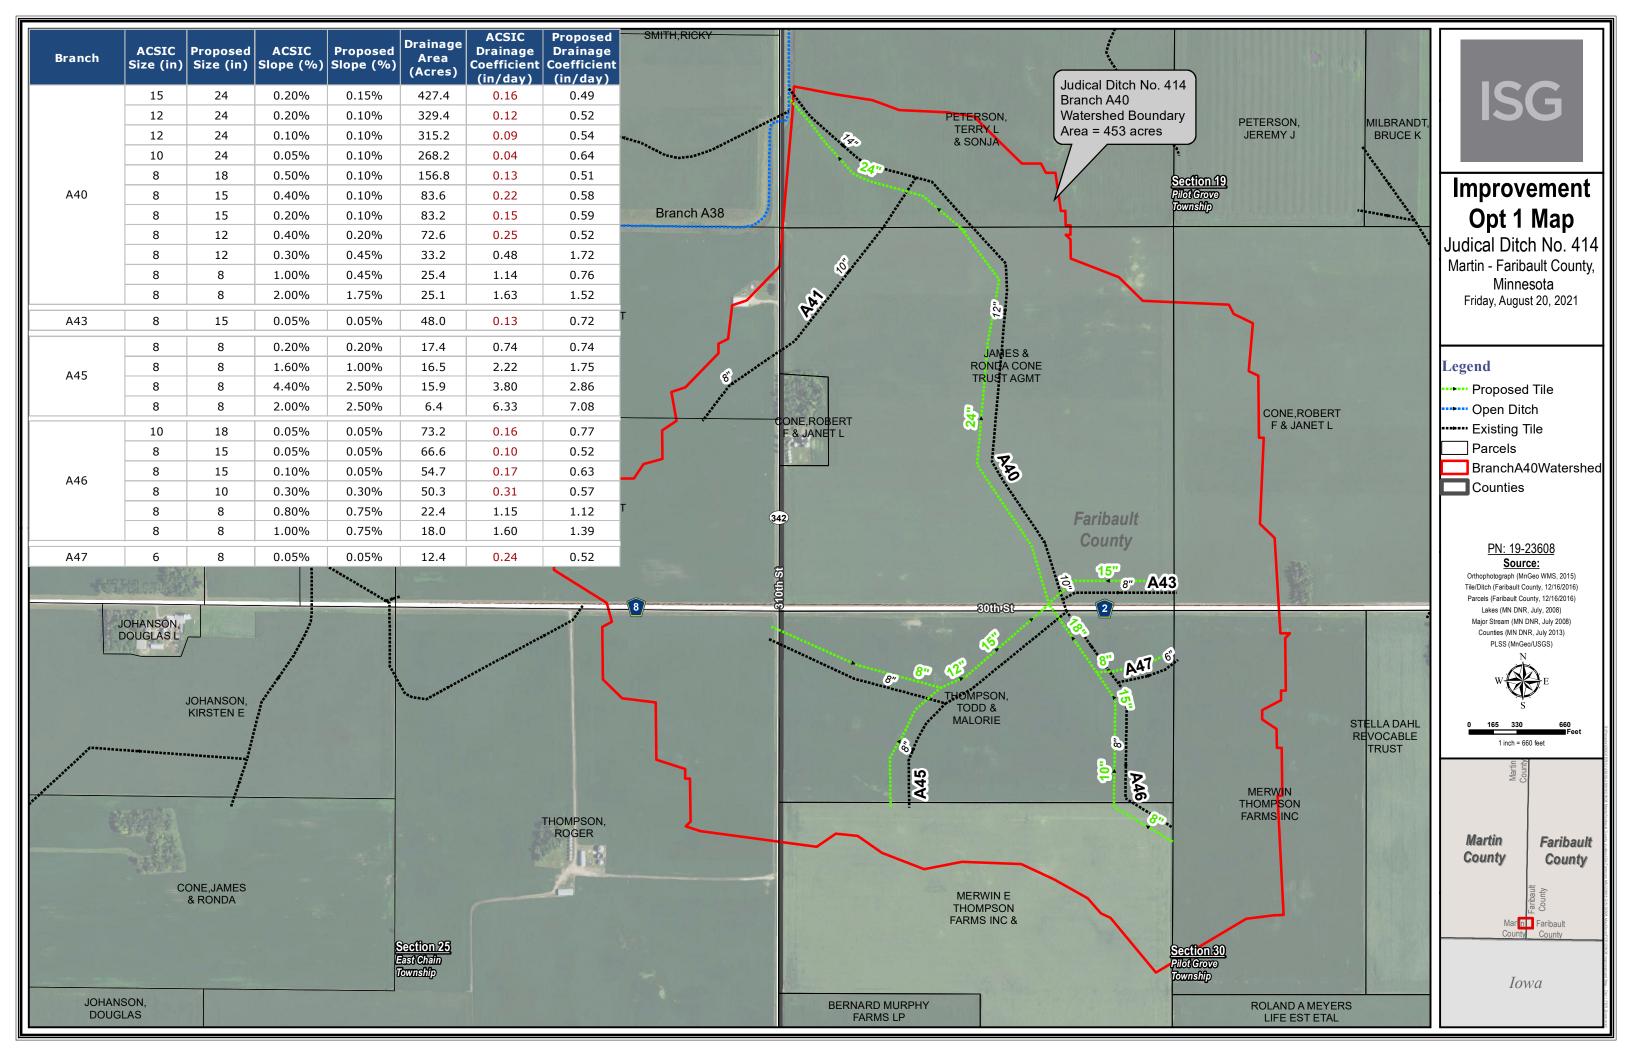

# In September of 2019 the Joint Drainage Authority accepted a petition for an improvement of Martin - Faribault County Joint County Ditch No 414 (JCD-414)

The proposed improvement of Joint County Ditch #414 includes the improvement of Branch A40 and its associated branches other than Branch A41. This includes Branch A43, A45, A46, and A47 along with A40 mainline. The outlet for this proposed improvement is into the Branch A-38 open ditch of JCD-414 in Section 19 Pilot Grove Township, Faribault County. and Section 25 of East Chain Township, Martin County. The proposed improvement is located in sections 19 and 30 of Pilot Grove Township and Section 25 of East Chain Township. The total estimated watershed of the proposed improvement is 455.03 acres.

#### Tile benefits in Improvement watershed (before improvement)

a. A tile benefit was given for most County tile at a rate of \$0.50 per linear foot. This value was given due to the ease of access for private tile, and for the drainage the County tile may provide. 12,305 feet of County tile, **\$6,153 of tile benefits** 

#### Tile benefits in improvement watershed (after improvement)

a. A tile benefit was given for most County tile at a rate of \$2.00 per linear foot after improvement. This value was given because of the ease of access for private tile, and also for the drainage the County tile may provide. Branch A-41 was not part of the improvement and was left at \$.050 per foot. 12,305 feet of County tile, **\$22,016** of tile benefits.

#### **Costs Direct Road**

The Engineer has identified direct costs that are the responsibility of the County and or Township road authorities. Per Minnesota state statute, the road authority is charged with the duty of maintaining the crossing of drainage systems. Therefore, costs are included as such in the cost estimates to the County and Township road authorities for tile crossings at County Road 2 and 310th Street. Cost estimates assume boring tile under paved County roads and open cutting gravel Township roads. The engineer has estimated the cost to Faribault County at \$45,334. The estimated cost to East Chain Township and Pilot Grove Township is \$10,545 each.