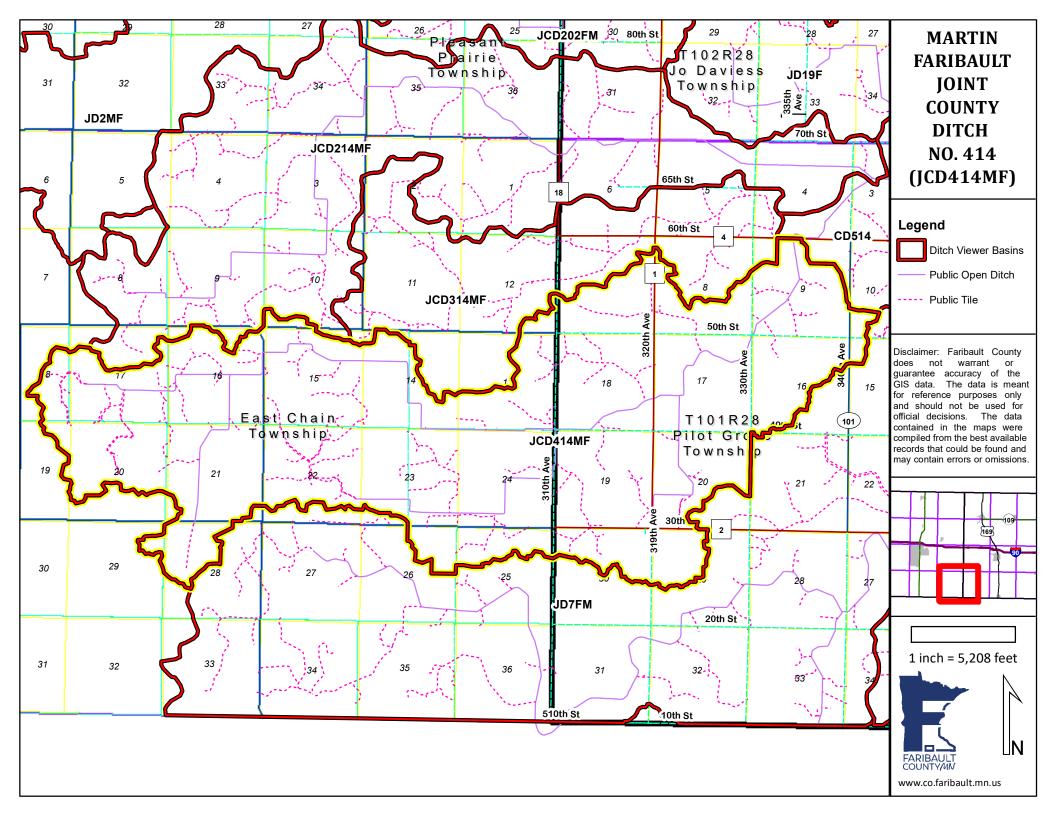

# Martin - Faribault Counties JCD-414 Redetermination of Benefits Information (Final)

- JD-14 was established by court order in 1910
- In 2012 JD-14 was divided into JCD-214, JCD-314, JCD-414, JCD-514
- 6,091.14 acres of farmland, roads and building sites in Martin County
- 4,563.19 acres of farmland, roads, city and building sites in Faribault County
- 10,654.33 total acres
- Consists of County tile and County open ditch
- 126,850 feet of County tile in Martin County (24.0 miles)
- 62,370 feet of County tile in Faribault County (11.8 miles)
- 56,870 feet of County open ditch in Martin County (10.75 miles)
- 29,010 feet of County open ditch in Faribault County (5.5 miles)
- Established outlet is into Faribault County JCD-514 on the north line of section 9 of Pilot Grove Township
- The grass strip easement was acquired in 2012
- The Viewers and Engineer recommend that a permanent easement be acquired 100 feet on each side of centerline of the open ditch. This easement gives the ditch authority the right to drive on or spread ditch spoils in the area. The area will most likely never be disturbed. If it is necessary to be on these acres during the growing season, the damaged crops will be paid at the county crop damage rate
- Access right of way easement acres are paid at \$385 per acre \$385 X 179.67 acres = \$69,173
- **\$3,243,849 of benefits in Martin County** (59.3065% of the total benefits)
- **\$2,225,789 of benefits in Faribault County** (40.6935% of the total benefits)
- **\$5,469,637 of total benefits** (over a 25 year period)
- JCD-414 will have a 32.20% outlet benefit into JCD-514

The viewers are completing a Redetermination of Benefits that coincides with this proposed improvement. The total watershed of JCD-414 is 10,654.33 acres. (Including the improvement acres) The following information is the Viewers report for the proposed improvement.