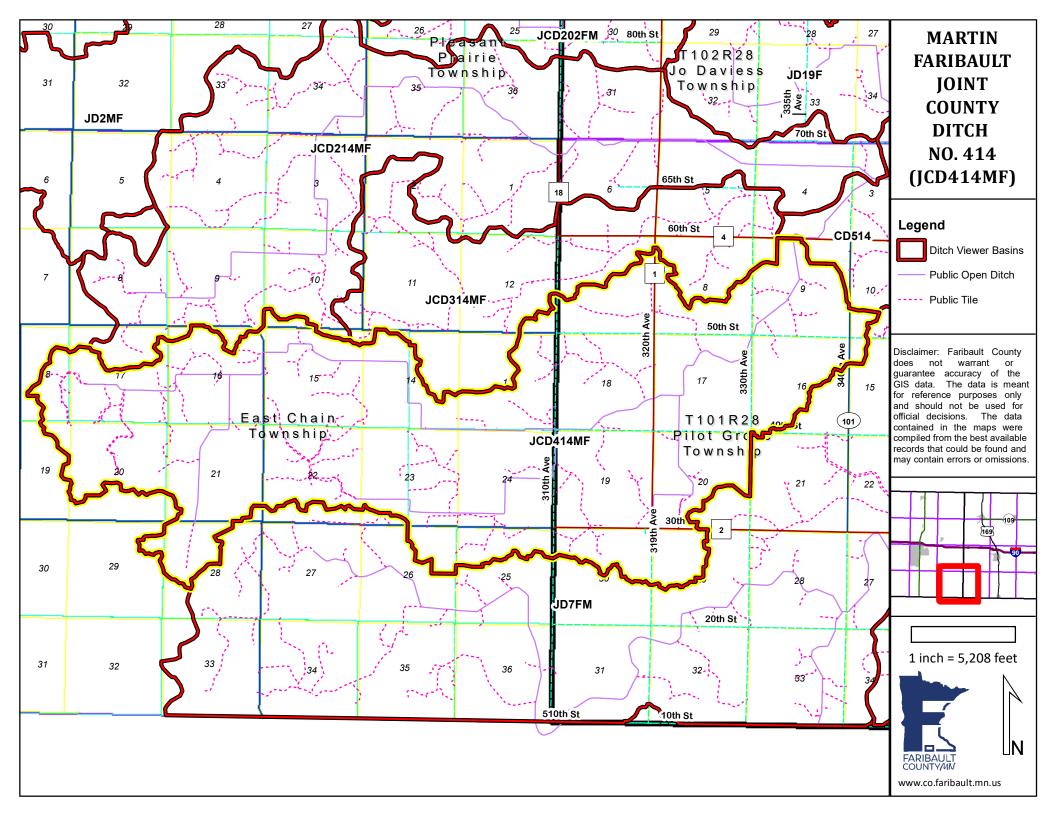

#### Martin - Faribault Counties JCD-414 Information (Final)

- JD-14 was established by court order in 1910
- In 2012 JD-14 was divided into JCD-214, JCD-314, JCD-414, JCD-514
- 6,091.14 acres of farmland, roads and building sites in Martin County
- 4,563.19 acres of farmland, roads, city and building sites in Faribault County
- 10,654.33 total acres
- Consists of County tile and County open ditch
- 126,850 feet of County tile in Martin County (24.0 miles)
- 62,370 feet of County tile in Faribault County (11.8 miles)
- 56,870 feet of County open ditch in Martin County (10.75 miles)
- 29,010 feet of County open ditch in Faribault County (5.5 miles)
- Established outlet is into Faribault County JCD-514 on the north line of section 9 of Pilot Grove Township
- The grass strip easement was acquired in 2012
- The Viewers and Engineer recommend that a permanent easement be
  acquired 100 feet on each side of centerline of the open ditch. This
  easement gives the ditch authority the right to drive on or spread ditch
  spoils in the area. The area will most likely never be disturbed. If it is
  necessary to be on these acres during the growing season, the
  damaged crops will be paid at the county crop damage rate
- Access right of way easement acres are paid at \$385 per acre
   \$385 X 179.67 acres = \$69,173
- \$3,243,849 of benefits in Martin County (59.3065% of the total benefits)
- \$2,225,789 of benefits in Faribault County (40.6935% of the total benefits)
- \$5,469,637 of total benefits (over a 25 year period)
- JCD-414 will have a 32.20% outlet benefit into JCD-514