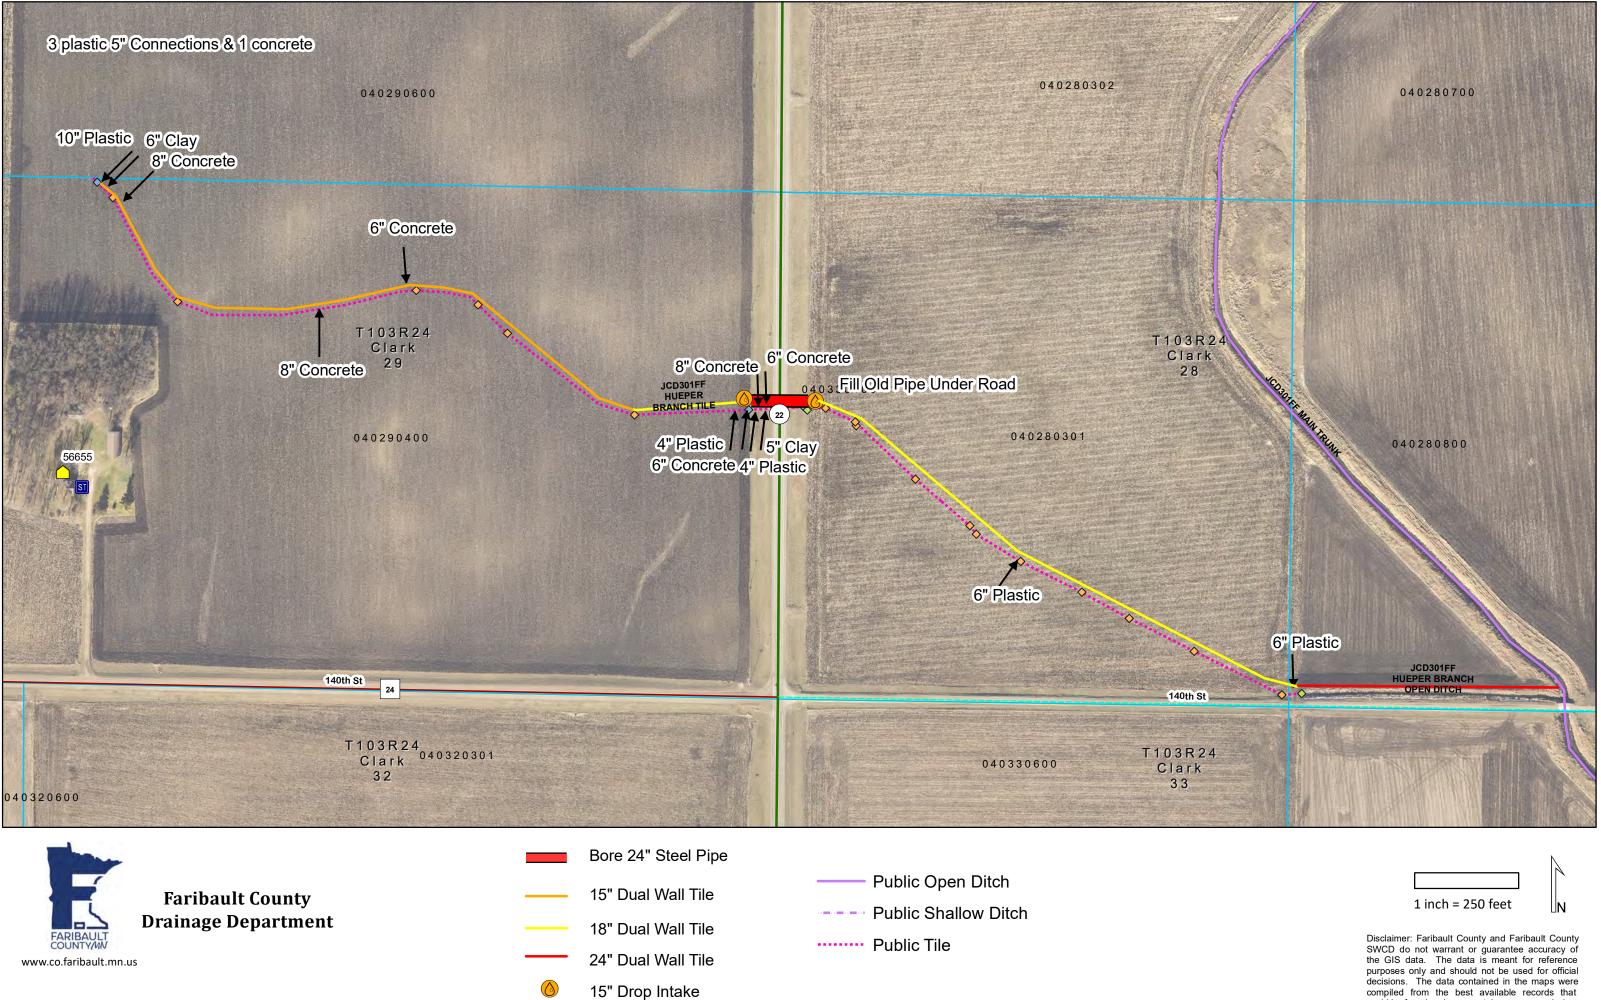

### Repair Option 1 – Replace the Hueper Branch

The cost of the replacement option gets expensive because a pipe will need to be bored under Minnesota State Highway 22. It's important to note that the tile under State Highway 22 is corrugated metal pipe that is currently in fair condition. There will also be an additional cost because the depth of cut surpasses 10 feet in some areas west of State Highway 22. Additionally, the drainage capacity of the replaced system would still be below the standard of 0.5 inches per day. The replacement would consist of 2,000 feet of 18" dual-wall plastic tile and 1,750 feet of 15" dual-wall plastic tile.

## ESTIMATED COST

| Item                                         | Unit | Quant | Соц | unty Est Unit<br>Price | (  | County Est<br>Amount |
|----------------------------------------------|------|-------|-----|------------------------|----|----------------------|
| Mobilization                                 | LS   | 1     | \$  | 4,000.00               | \$ | 4,000.00             |
| F&I 18" Gasketed HDPE Drain Tile             | LF   | 2000  | \$  | 27.00                  | \$ | 54,000.00            |
| F&I 15" Gasketed HDPE Drain Tile             | LF   | 1750  | \$  | 22.00                  | \$ | 38,500.00            |
| Granular Bedding for Drain Tile              | TON  | 625   | \$  | 35.00                  | \$ | 21,875.00            |
| Bore 24" Steel Pipe under MN22               | LF   | 150   | \$  | 250.00                 | \$ | 37,500.00            |
| 18" Drop Intakes                             | EA   | 2     | \$  | 1,200.00               | \$ | 2,400.00             |
| Crush Old County Tile                        | LS   | 1     | \$  | 3,000.00               | \$ | 3,000.00             |
| Fill Old Tile Under MN22                     | LF   | 150   | \$  | 13.00                  | \$ | 1,950.00             |
| Private Tile Connection                      | EA   | 13    | \$  | 500.00                 | \$ | 6,500.00             |
| Class III Riprap w/ Type 4 Geotextile Fabric | TON  | 10    | \$  | 45.00                  | \$ | 450.00               |
|                                              |      |       |     |                        |    |                      |
| Total                                        |      |       |     |                        | \$ | 170,175.00           |