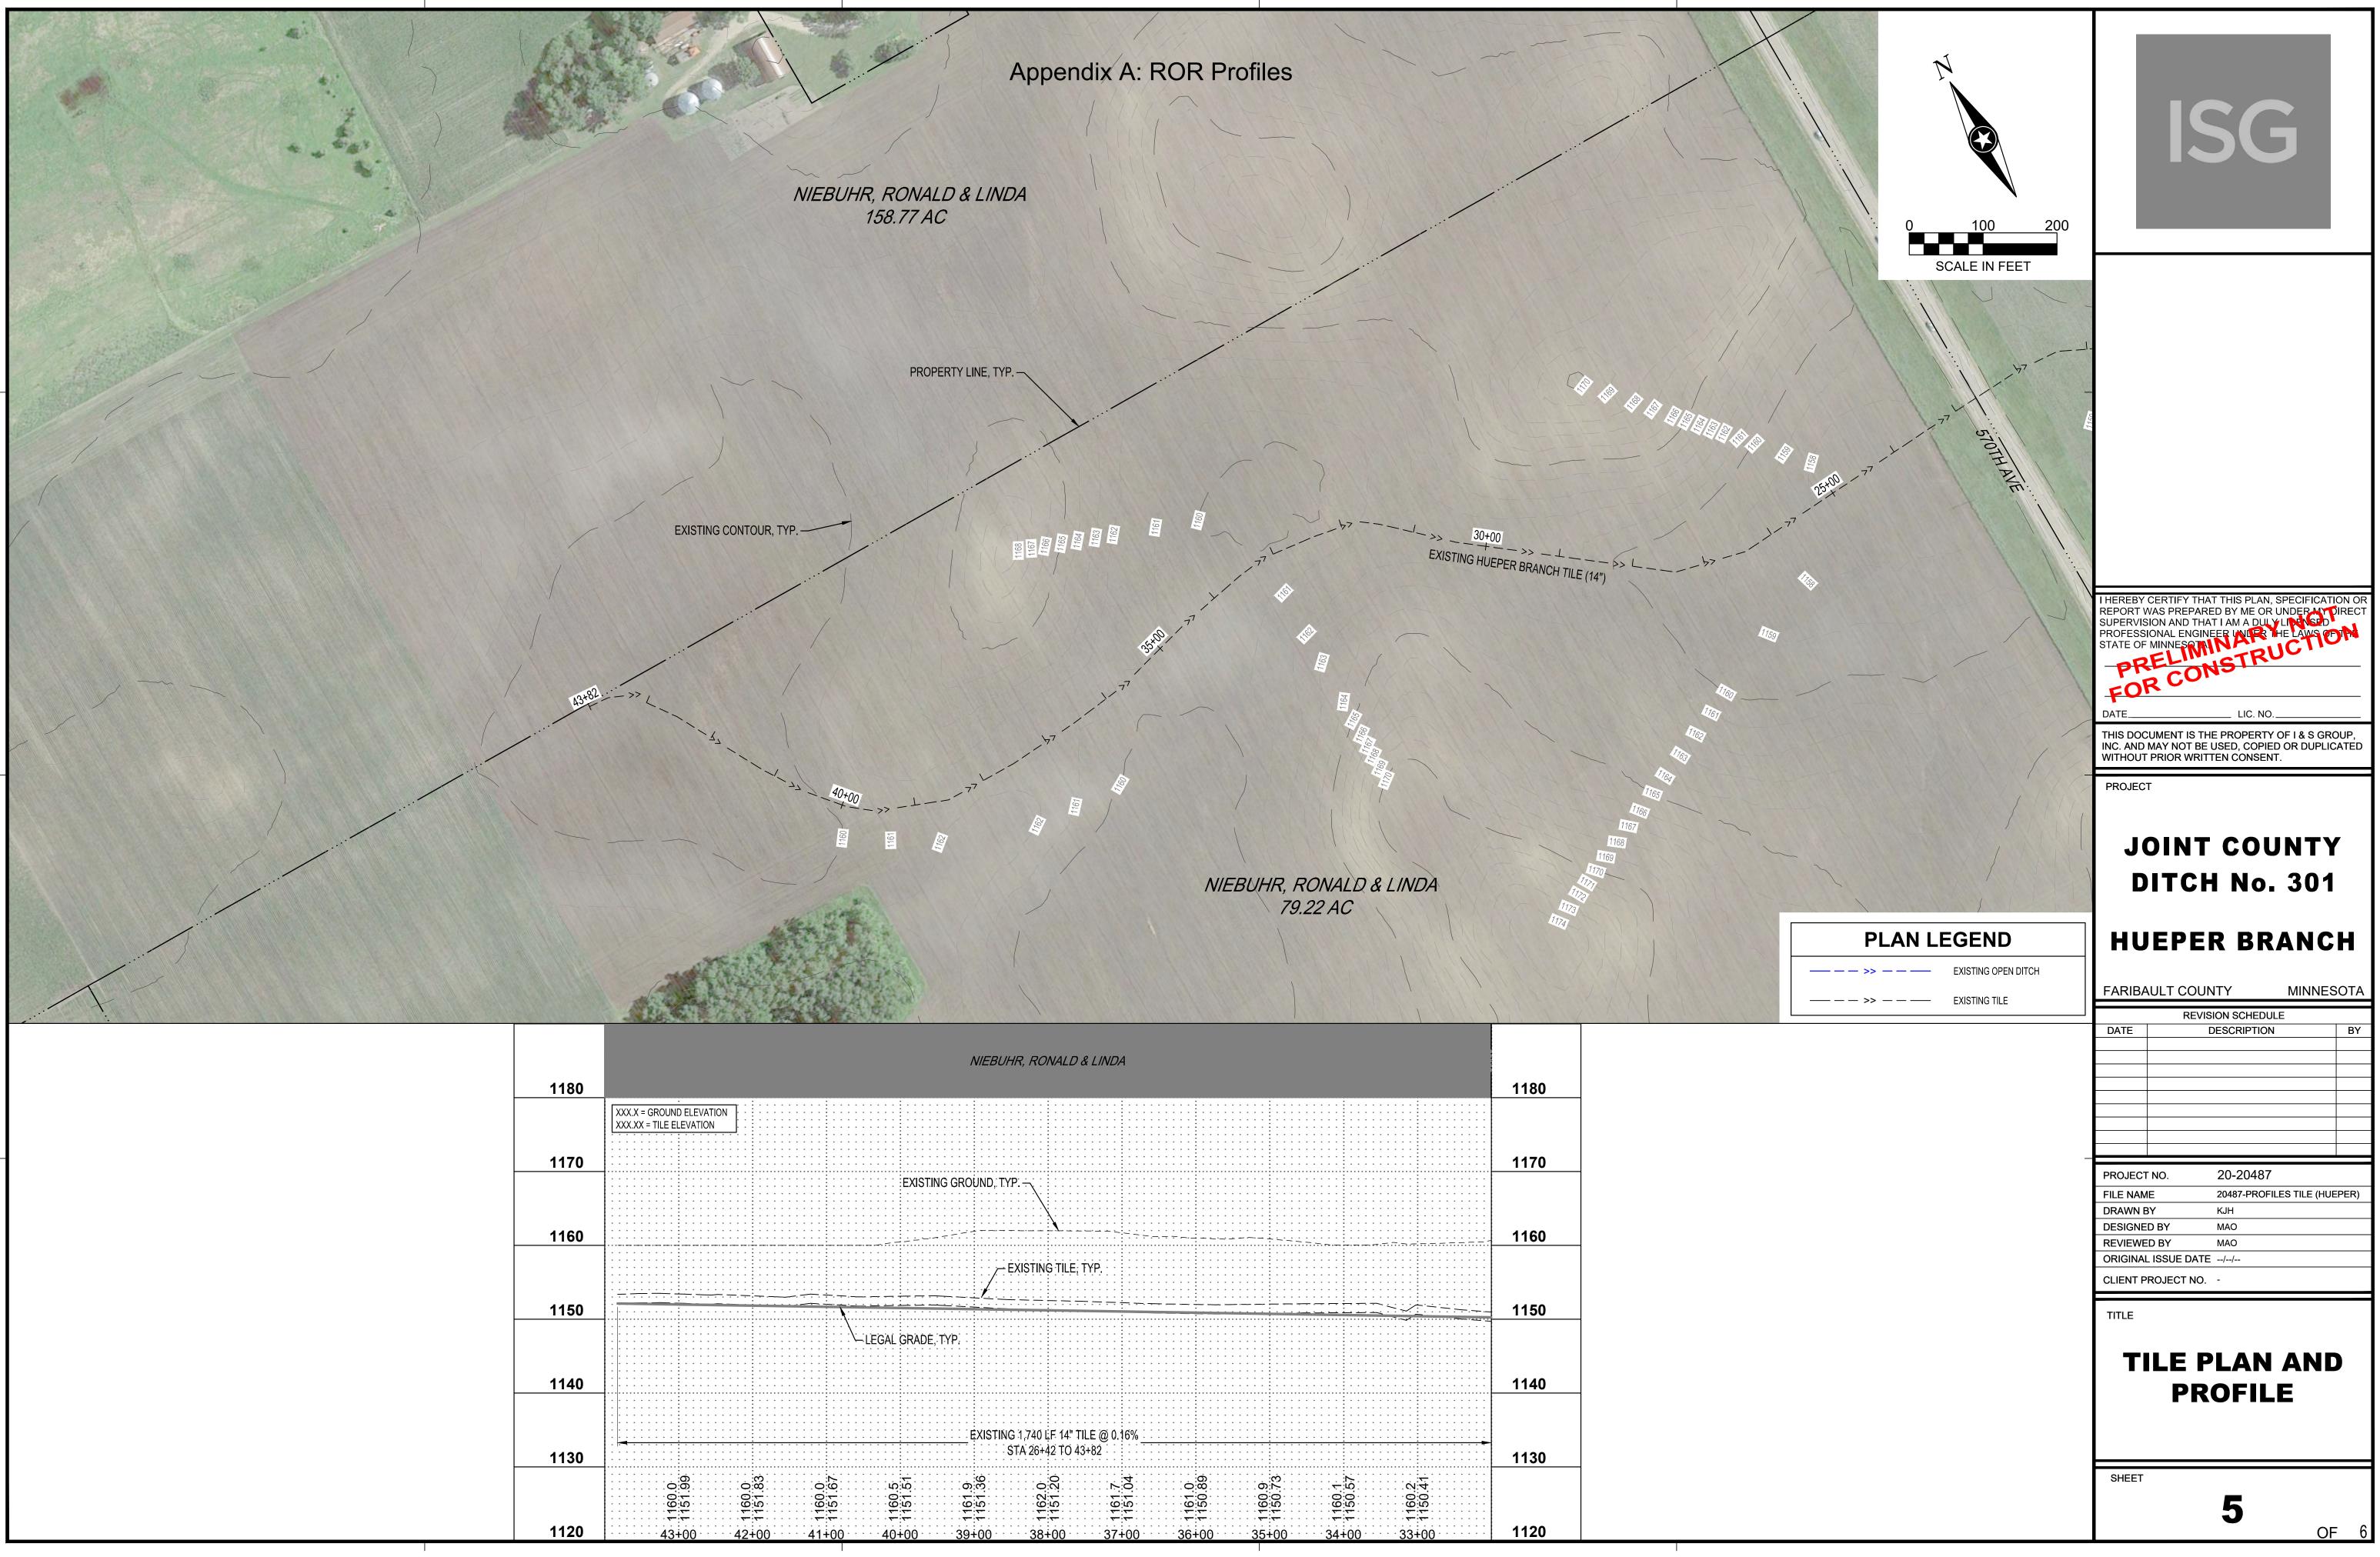

#### BACKGROUND

Re-establishment of Records (ROR) proceeding for the Hueper Branch was conducted in 2020. As part of this proceeding, the tile branch was televised and a report was a generated by ISG. The ROR report established that the Hueper tile branch consists of 1,740 feet of 14" concrete tile and 1,967 feet of 18" concrete tile. At the final hearing for the ROR, landowners requested proposed repairs to the tile.

The existing capacity of the Hueper Branch tile was determined in the ROR report and ranged from 0.14 to 0.28 inches per day (Table 1). The actual capacities are likely less when considering the current condition of the tile. Televising showed soil intrusions from joints, cracking, small obstructions, offset joints, and off-grade sections that reduce the capacity of the system. Furthermore, measurements of the tile in prior excavations showed 16" tile rather than 18" tile, taking actual capacities even lower.

| Агеа   | Beginning<br>Station | End Station | Existing<br>Size (in) |       | Drainage<br>Area (Acres) | Existing<br>Drainage<br>Coefficient<br>(in/day) |
|--------|----------------------|-------------|-----------------------|-------|--------------------------|-------------------------------------------------|
| Hueper | 6+75                 | 17+42       | 18                    | 0.40% | 398.0                    | 0.28                                            |
| Hueper | 17+42                | 26+42       | 18                    | 0.16% | 341.7                    | 0.21                                            |
| Hueper | 26+42                | 43+82       | 18                    | 0.16% | 313.8                    | 0.22                                            |
| Hueper | 43+82                | End of Pipe | 14                    | 0.16% | 249.3                    | 0.14                                            |

#### Table 1. Hueper Branch tile drainage capacities.