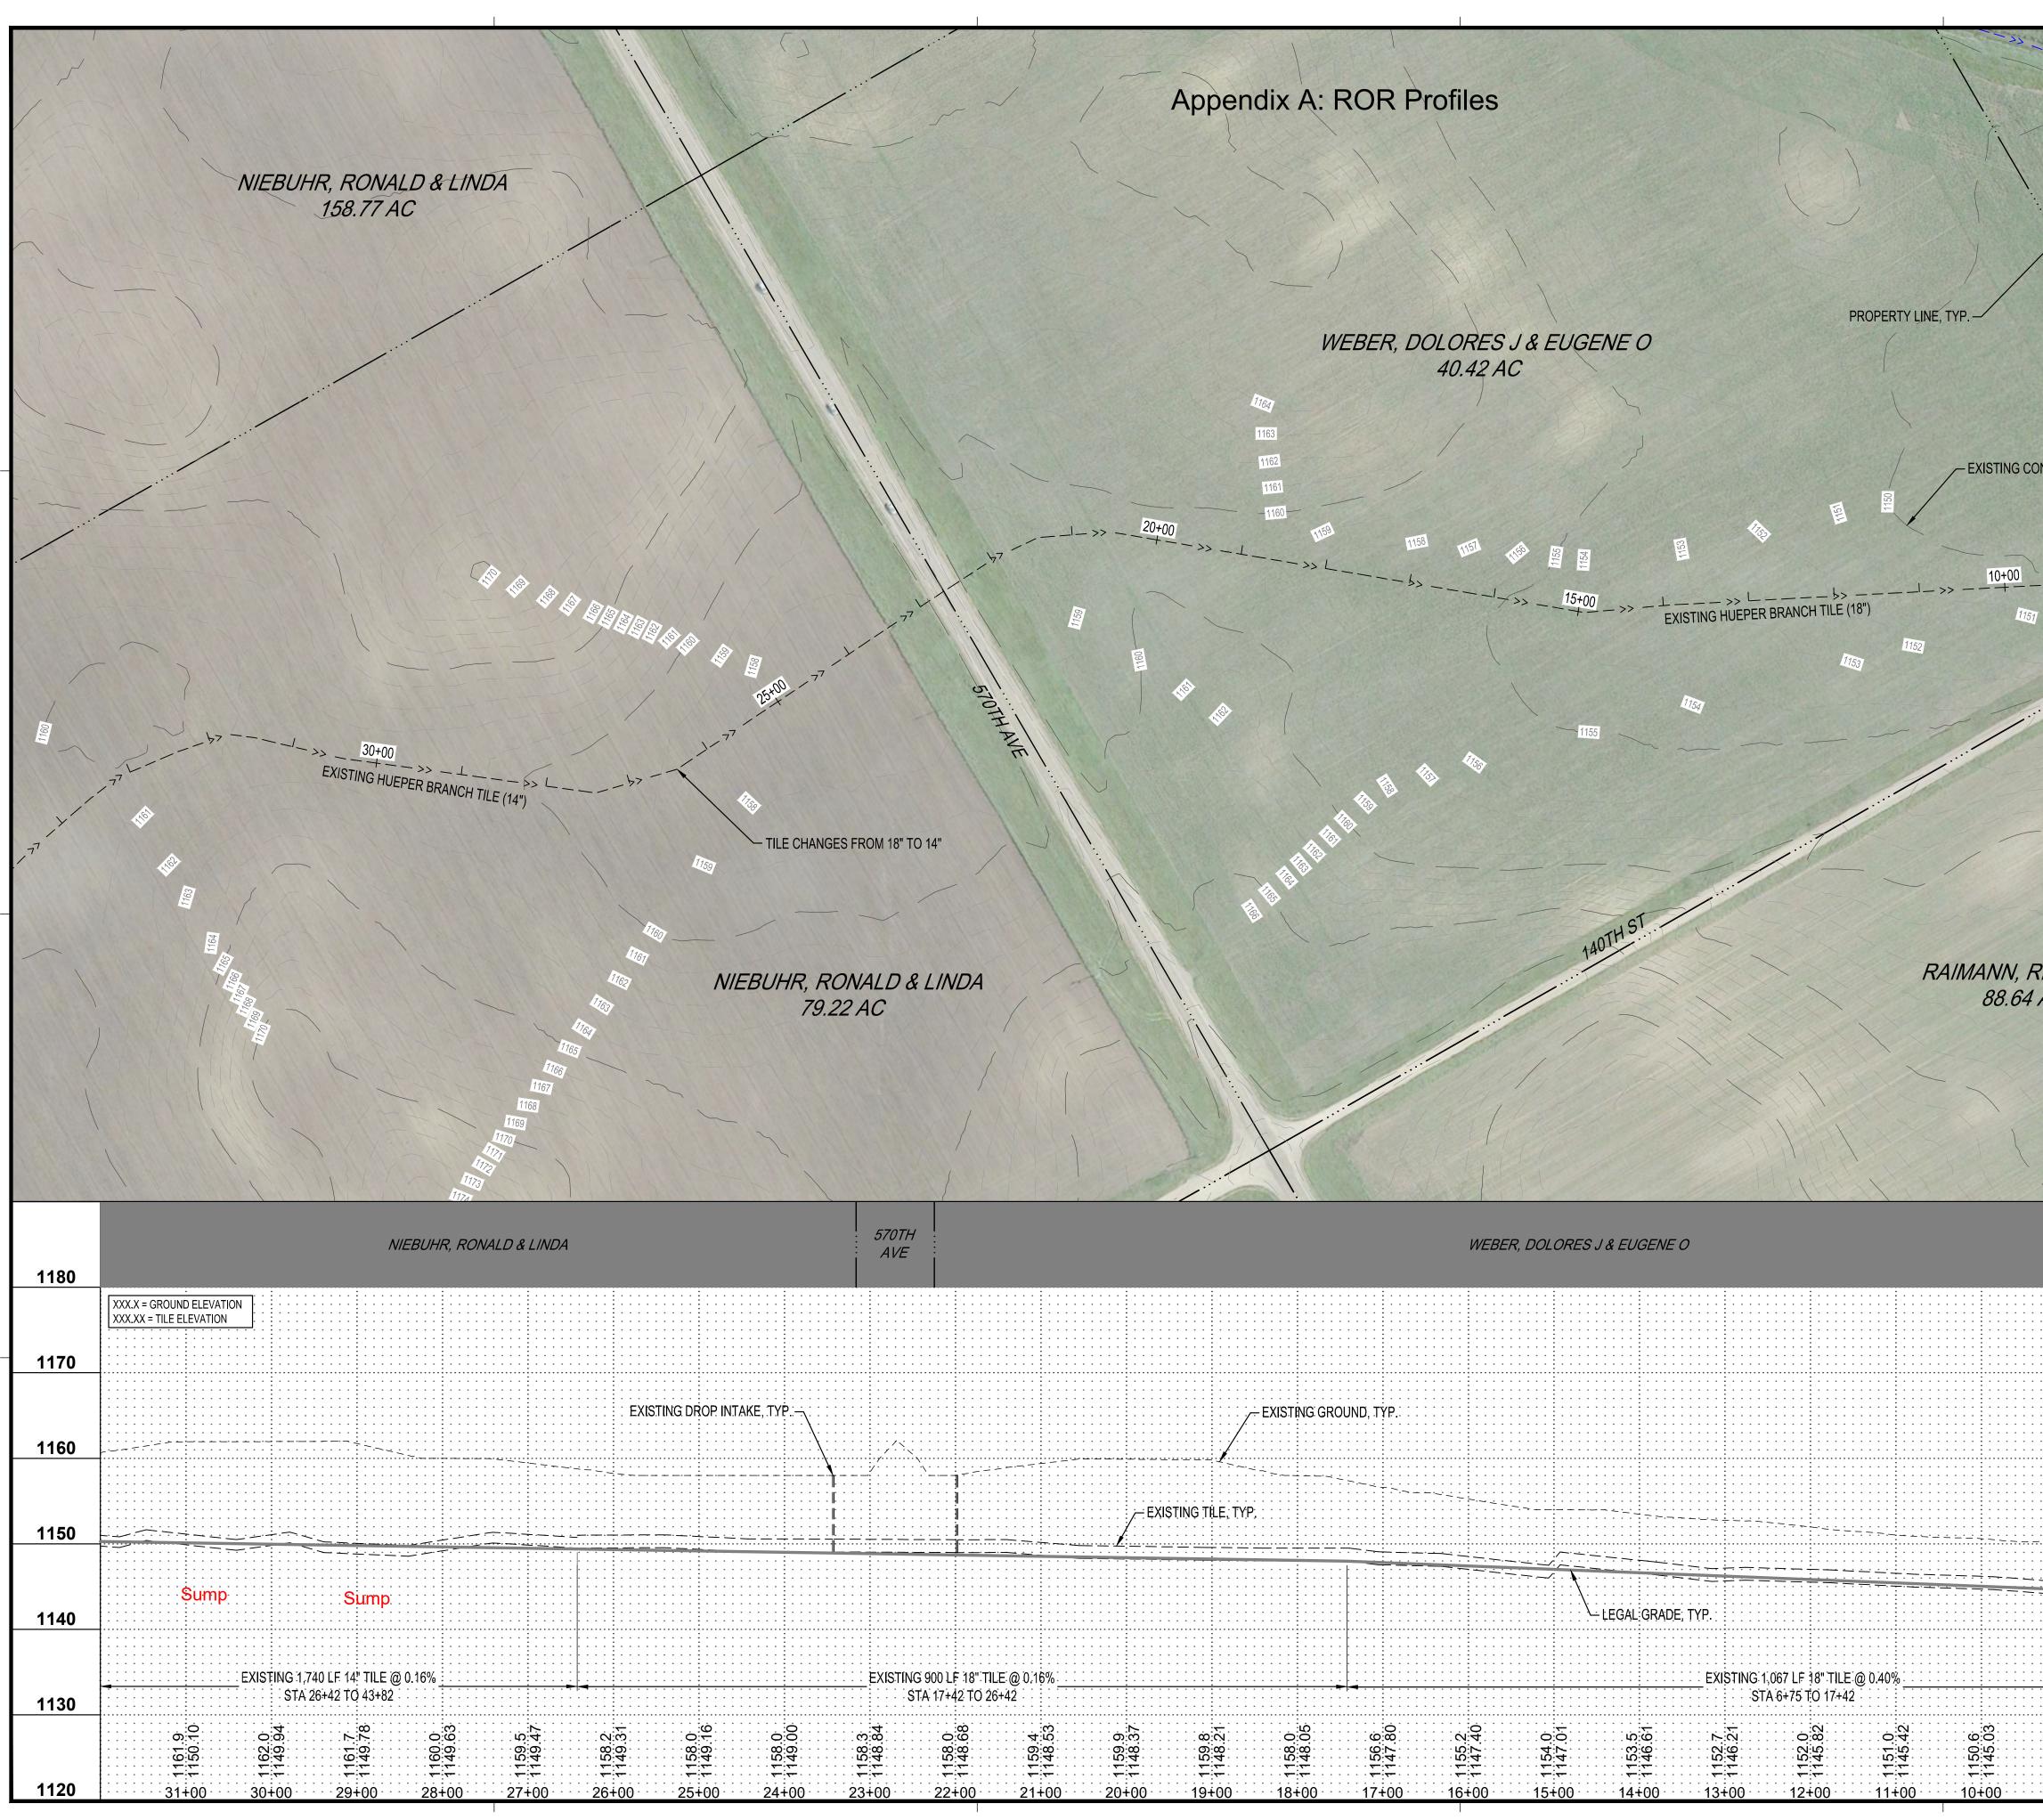

#### BACKGROUND

Re-establishment of Records (ROR) proceeding for the Hueper Branch was conducted in 2020. As part of this proceeding, the tile branch was televised and a report was a generated by ISG. The ROR report established that the Hueper tile branch consists of 1,740 feet of 14" concrete tile and 1,967 feet of 18" concrete tile. At the final hearing for the ROR, landowners requested proposed repairs to the tile.

The existing capacity of the Hueper Branch tile was determined in the ROR report and ranged from 0.14 to 0.28 inches per day (Table 1). The actual capacities are likely less when considering the current condition of the tile. Televising showed soil intrusions from joints, cracking, small obstructions, offset joints, and off-grade sections that reduce the capacity of the system. Furthermore, measurements of the tile in prior excavations showed 16" tile rather than 18" tile, taking actual capacities even lower.

| Агеа   | Beginning<br>Station | End Station | Existing<br>Size (in) |       | Drainage<br>Area (Acres) | Existing<br>Drainage<br>Coefficient<br>(in/day) |
|--------|----------------------|-------------|-----------------------|-------|--------------------------|-------------------------------------------------|
| Hueper | 6+75                 | 17+42       | 18                    | 0.40% | 398.0                    | 0.28                                            |
| Hueper | 17+42                | 26+42       | 18                    | 0.16% | 341.7                    | 0.21                                            |
| Hueper | 26+42                | 43+82       | 18                    | 0.16% | 313.8                    | 0.22                                            |
| Hueper | 43+82                | End of Pipe | 14                    | 0.16% | 249.3                    | 0.14                                            |

#### Table 1. Hueper Branch tile drainage capacities.