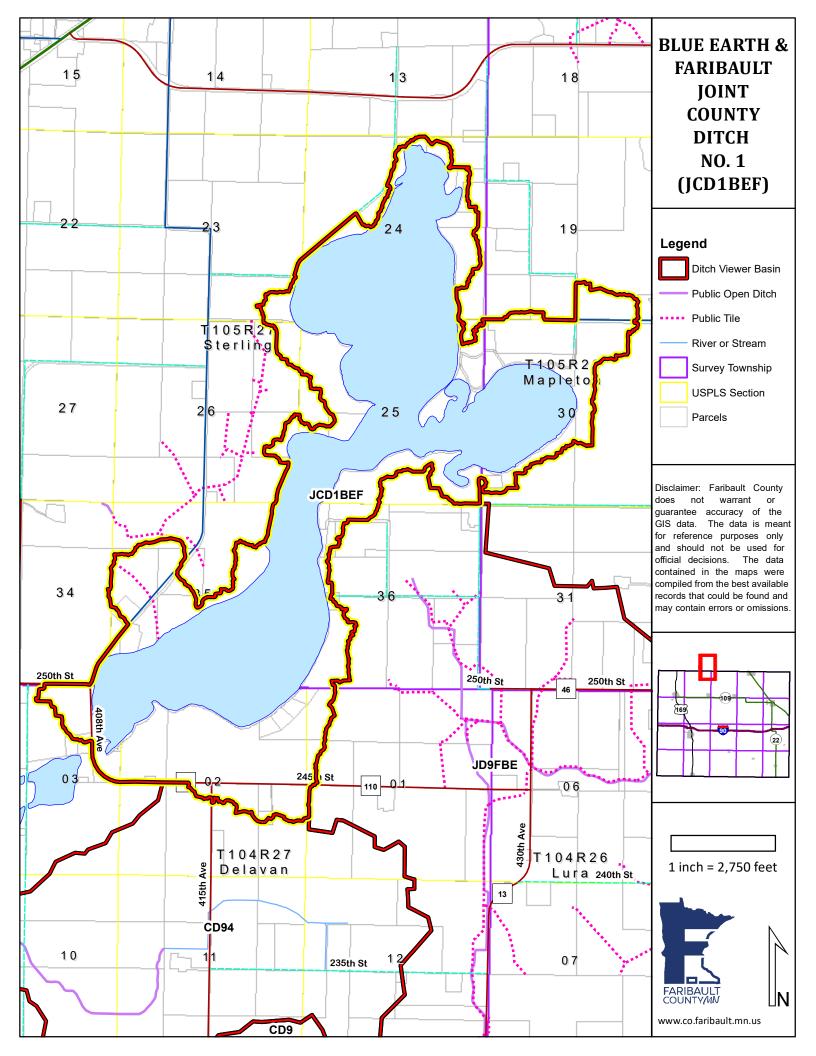

The system provides an outlet for lands in Sections 19, 23, 24, and 30 in Mapleton Township and Sections 24, 25, 35 and 36 in Sterling Township of Blue Earth County. The system provides an outlet for lands in Sections 1, 2, and 3 in Delavan Township of Faribault County.

#### BE JD 1 History:

Joint County Ditch 1 Blue Earth and Faribault was established February 16, 1972. Construction was completed in 1973. Over the years portions of the tile have failed and been replaced. The intake in the lake was replaced in 2011.

JD 1 was originally constructed to replace the surface outlet located in the NW of the SW of Sec 24. In the past few years, during high water events water has backed up through field tile on the east side of the lake flowing overland to the east and out-letting into Maple River in the NE ¼ of section 29 of Mapleton township.

The system provides an outlet for lands in sections 13, 14, 23, 24, 25, 35,36 in Sterling Township; in sections 19, and 30 in Mapleton Township in Blue Earth County, and in sections 1, 2, and 3 in Delavan Township in Faribault County.

This ditch system was built to provide an alternate outlet to Lura Lake.

The drainage system established the statutory grass buffer strip as required in Minnesota statute 103F.048 during the establishment.