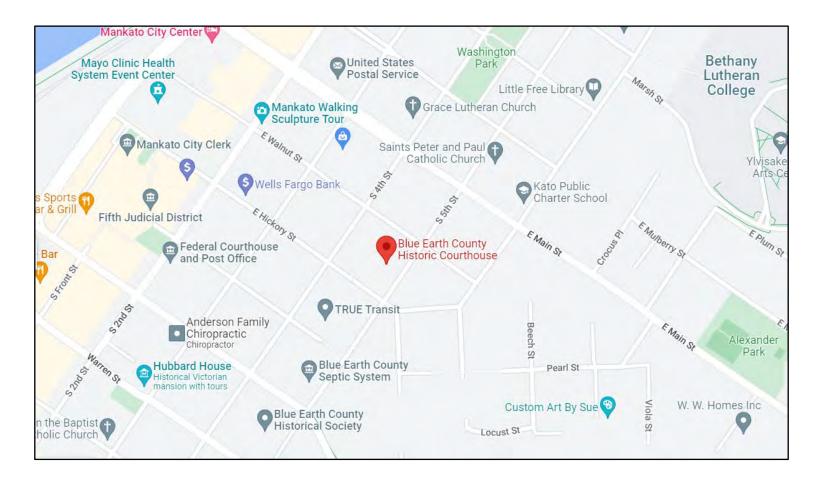

# Blue Earth County Historic Courthouse

The Blue Earth County Historic Courthouse is located on South 5<sup>th</sup> Street. There is a parking lot on the northeast and a parking ramp down the road. The conference room is located on the 3<sup>rd</sup> floor.

Address: 204 South 5<sup>th</sup> Street Mankato, MN 56001