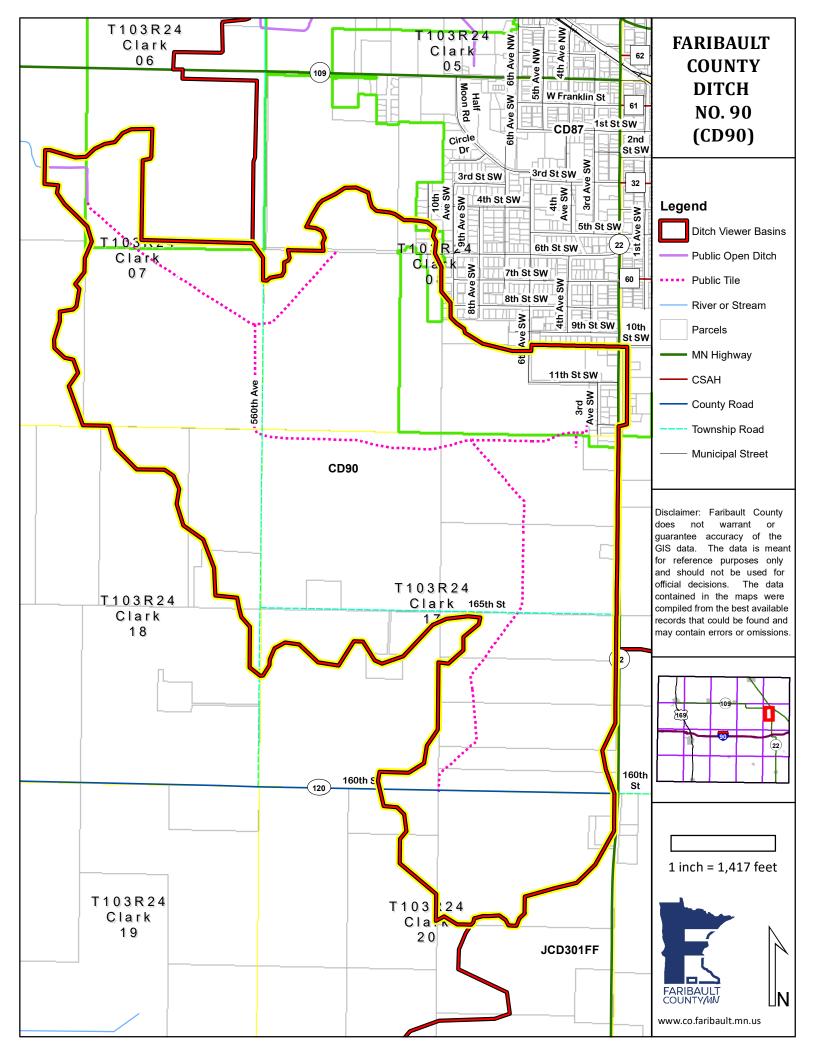

# Faribault County CD-90 Information (Final)

- CD-90 was established in 1969.
- Has not been re-determined since it was established
- Original benefits were \$35,985
- 1,004.68 acres of farmland and building sites
- 156.00 acres in the city of Wells
- 36.10 acres of State, County and Township roads
- 1,196.78 total acres
- Consists of County open ditch and County tile
- 1,260 feet of open ditch
- 17,220 feet of County tile (3.2 miles)
- The established outlet for CD-90 is into a tributary of the Maple River in the NW ¼ of section 7 of Clark Township
- Grass strip right of way easement damages on cropland acres \$8,000 is the value per acre for the cropland acre easement

#### Grass strip right of way easement acres

The Viewers and Engineer recommend establishment of a permanent one rod grass strip on each side of the total length of the open ditch, as per Minnesota Ditch Law, 103-E.021. This State law requires establishment of this 16.5 foot grass strip, beginning at the top of the berm, and extending outward. This strip must be planted in perennial vegetation of grass or legumes. The landowner is responsible for the control of noxious weeds. No fences or grazing of livestock is allowed within the one rod grass strip. The Viewers and Engineer recommend that no trees be allowed within this right-of-way.

#### Access right of way easement acres

The Viewers and Engineer recommend that a permanent easement be acquired 100 feet on each side of centerline of the open ditch. This easement gives the ditch authority the right to drive on or spread ditch spoils in the area. The area will most likely never be disturbed. If it is necessary to be on these acres during the growing season, the damaged crops will be paid at the Faribault County crop damage rate. (No access easement was acquired through building sites)