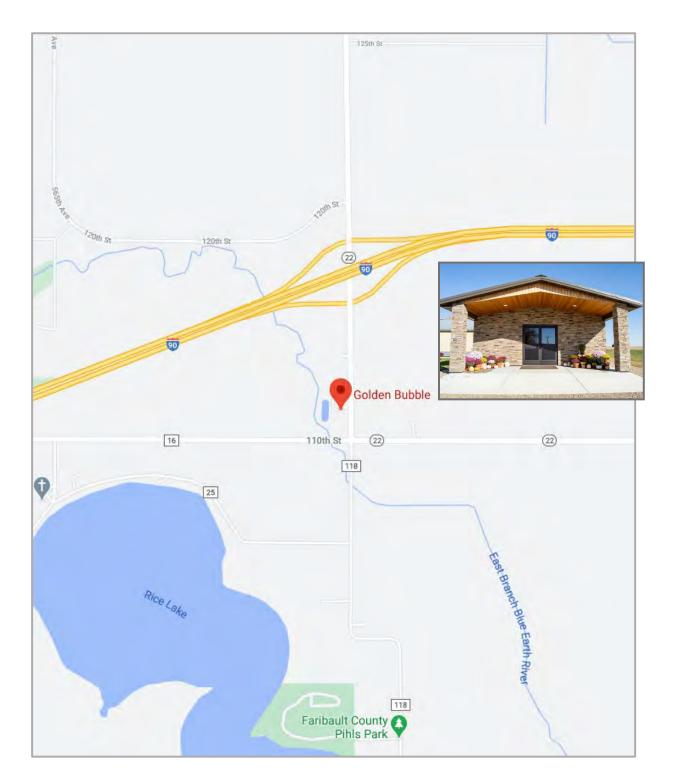

Dear Landowner:

There will be a redetermination of benefits and damages and repair hearing on Faribault County Ditch #86 (CD86) held on Tuesday, November 16<sup>th</sup>, 2021 at 3:00 pm at the Golden Bubble (11575 State Highway 22 Wells, Minnesota 56097). A redetermination of benefits and damages was ordered on July 21st, 2020, due to the benefits not reflecting reasonable presentday land values and change in the benefited area. Drainage Staff completed an inspection of the system in the summer of 2020 and recommends repairs to the system. This meeting will cover the benefit and damage values, proposed repair scope, and cost estimate. The Viewers' Report and Staff Repair Report can be viewed at the Faribault County Auditor's Office or online at https://www.co.faribault.mn.us/drainage/pages/notices-reports. See enclosed public notice for more information on the proceeding.

Due to the pandemic with COVID-19, landowners can join this meeting 1 of the following 3 ways.

- 1. In person at the Golden Bubble (11575 State Highway 22 Wells, Minnesota 56097) \*Map on Back
- 2. By phone/call-in
- 3. By Zoom (internet meeting)

# Golden Bubble

The Golden Bubble is conveniently located off Interstate 90 at exit 138 on Minnesota Highway 22. The address is 11575 State Highway 22, Wells MN 56097.