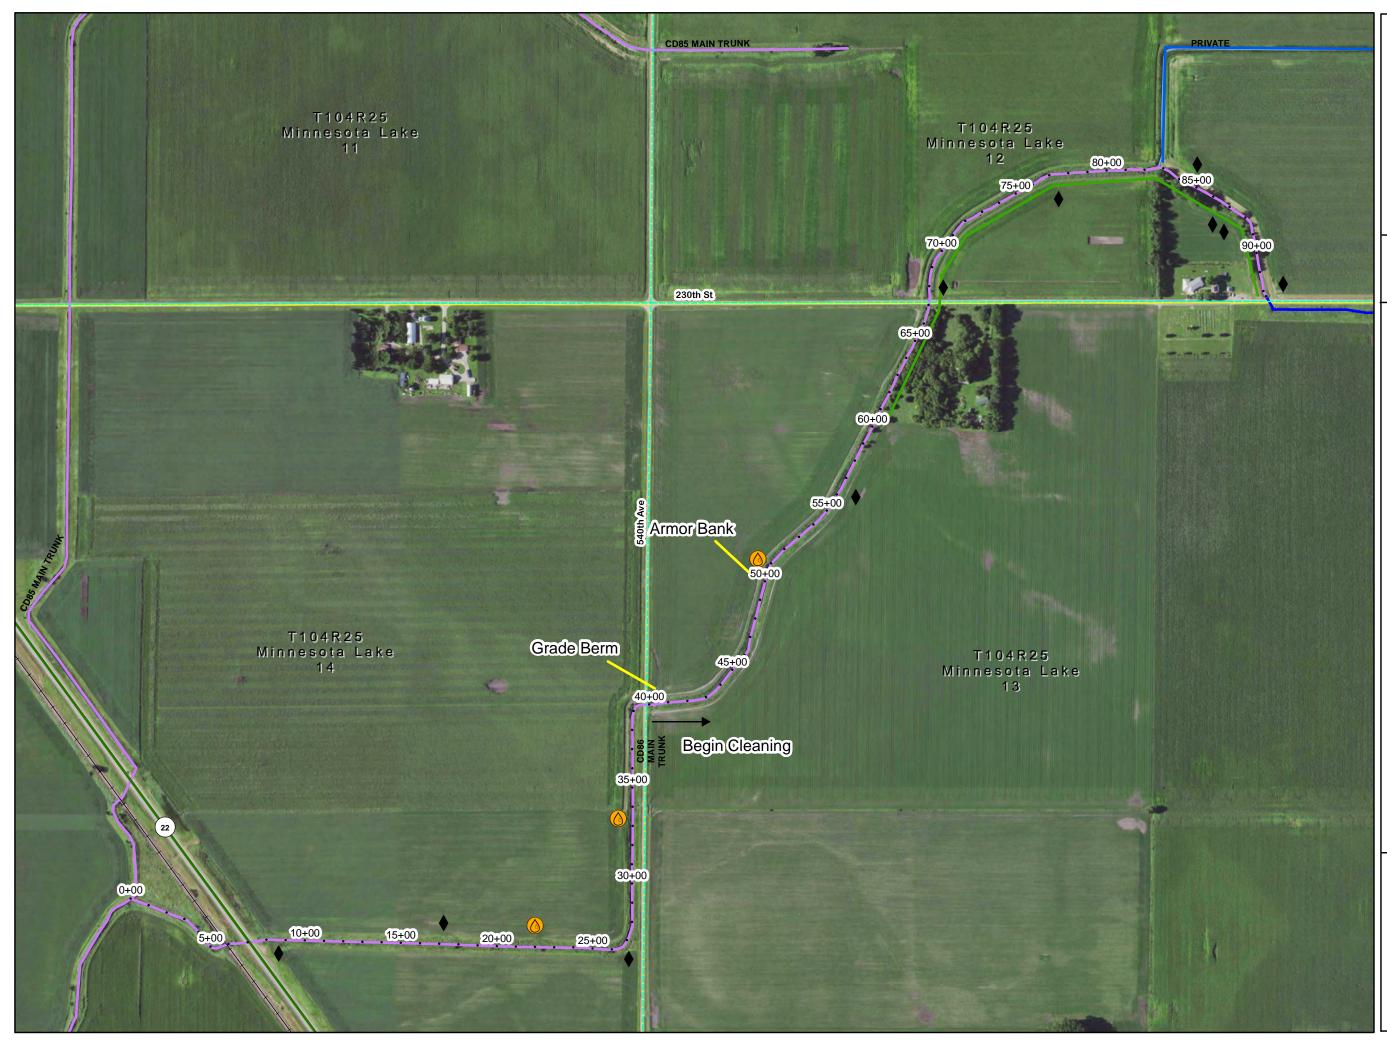

#### PROPOSED REPAIR DETAILS

<u>Tree and Brush Removal</u>: Trees, brush, and stumps should be removed from the open ditch in-slope and buffer strip from station 59+50 – 91+00 (east and south side)

<u>Open Ditch Cleaning</u>: Sediment in the channel bottom should be excavated from Station 40+00 to 92+00. Sediment accumulation depth ranges from 0.5 – 1 foot. Levelling of berms may be required to clean the ditch north of 230<sup>th</sup> St. The berms will need to be restored to their current elevation after repair activities have been completed.

<u>Road Culvert Cleaning:</u> Sediment around and inside roadway culverts should be excavated at MN Highway 22, 540<sup>th</sup> Ave, and both 230<sup>th</sup> St. crossings.

Side Inlet Repair: Replace side inlets with alternative side inlet (ASI)

Station 22+00 (N) – Replace 15" CMP with 12" ASI with trash grate top Station 33+50 (W) – Replace 15" CMP with 12" ASI with trash grate top Station 41+00 (N) – Build up berm to divert water to culvert under field approach Station 51+00 (W) – Install 12" ASI with trash grate top. Existing condition is gully through bank.

Tile Outlet Repair: Replace tile outlets with 20' of dual wall, non-perforated tile

Station 8+40 (S) – Existing 10" CMP Station 17+20 (N) – Existing 10" CMP Station 26+60 (S) – Existing 12" CMP Station 56+40 (E) – Existing 8" CMP Station 58+90 (W) – Existing 10" CMP Station 67+90 (E) – Existing 8" CMP Station 77+40 (S) – Existing 6" Concrete Station 84+40 (N) – Existing 10" CMP Station 87+30 (S) – Existing 10" Plastic Station 87+50 (S) – Existing 8" CMP Station 91+70 (E) – Existing 8" CMP

<u>Ditch Bank Armoring</u>: Approximately 100 feet of the bank at Station 51+00 needs to be armored with riprap, west side of the ditch.

<u>Re-Seeding Disturbed Areas:</u> All buffer strip areas used for spreading spoils should be re-seeded. Plan to broadcast seed on ditch slopes where trees were removed.