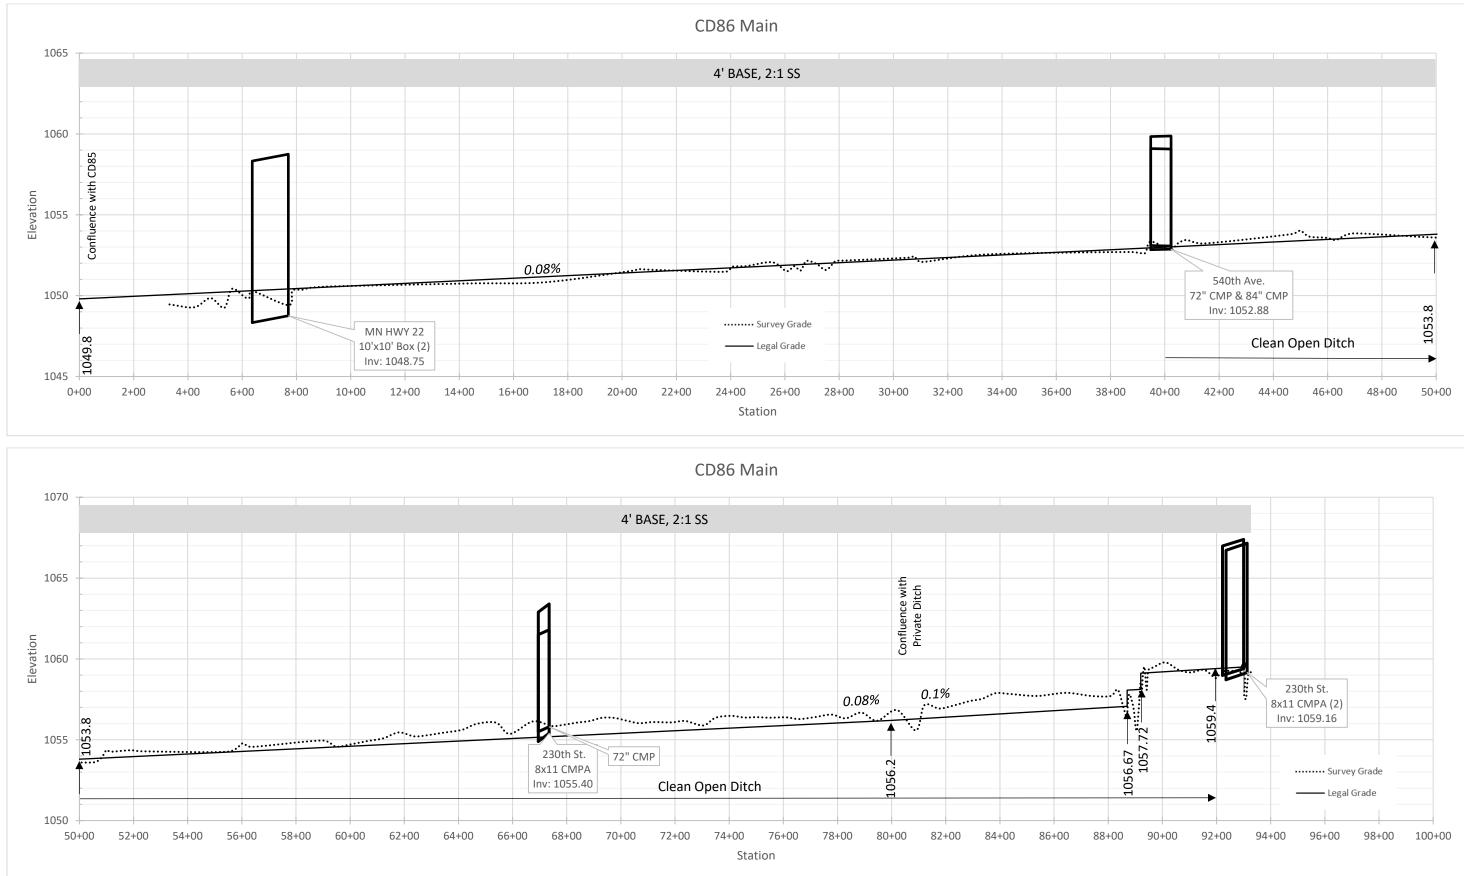

A landowner has raised concerns over the flow of water through the CD86 open ditch, citing that the size of the road crossing culverts is causing out of bank flow. The CD86 system was ordered in 1961 and at that time the two 230<sup>th</sup> St. crossings were span bridges. Either during the construction of the ditch or sometime shortly thereafter, one or both span bridges were replaced with culverts. At that time, several landowners raised concerns that the new culvert replacements significantly reduced the capacity of the open ditch compared to the bridges. A repair petition in 1977 resulted in the appointment of an engineer to address the issue. The engineer determined that the current capacities of the road crossings were not necessarily the limiting factor. The engineer noted that neither the open ditch or the roadway crossings had the capacity to handle 25 year storm events; thus it wouldn't make a difference to upsize the roadway crossings because the current shape of the ditch would still cause out of bank flow. Ultimately the petition was withdrawn, and the issue was resolved by the township agreeing to install a support culvert under the roadway.

The Drainage Department completed a survey of the open ditch and the roadway crossings in July 2020. The channel bottom was mostly firm with some areas of sediment accumulation noted in the upper reaches. The ditch banks were vertical with some sloughing at the toe. Roadway crossings consisted of two culverts where one of the culverts had filled with sediment and only conveyed large flows or no flows. Several areas of sediment delivery from upland sources were also noted. The in-slope and buffer areas were largely devoid of tree growth. Portions of the buffer strip and in-slope of the ditch in Minnesota Lake Section 12 contained small stumps or trees. A small stretch of one side of the ditch in Minnesota Lake Section 13 is impassable by vehicle due to thick tree growth next to a residence.

#### DATA COLLECTION

The legal grade of the CD86 open ditch was determined from the 1961 original ditch survey and the 1977 repair petition engineers report. Both the 1961 and 1977 reports provided ditch bottom elevations in a mean sea level datum. This datum was slightly adjusted to better match the flowline elevations of the three township road crossings. It was evident that the MN Highway 22 road crossing had been replaced within the last 10 years. The invert elevation for this crossing was not used in the legal grade analysis as it was clearly installed much lower than legal ditch grade.

According to the profiles, some areas upstream of 540<sup>th</sup> Ave have accumulated sediment at depths ranging from 0 to 1 foot. All roadway crossings consisted of two culverts. In each instance, at least one of the roadway culverts had an invert elevation at or near the legal grade of the ditch.

#### PROPOSED REPAIR DETAILS

<u>Tree and Brush Removal</u>: Trees, brush, and stumps should be removed from the open ditch in-slope and buffer strip from station 59+50 – 91+00 (east and south side)

<u>Open Ditch Cleaning</u>: Sediment in the channel bottom should be excavated from Station 40+00 to 92+00. Sediment accumulation depth ranges from 0.5 – 1 foot. Levelling of berms may be required to clean the ditch north of 230<sup>th</sup> St. The berms will need to be restored to their current elevation after repair activities have been completed.

<u>Road Culvert Cleaning:</u> Sediment around and inside roadway culverts should be excavated at MN Highway 22, 540<sup>th</sup> Ave, and both 230<sup>th</sup> St. crossings.

Side Inlet Repair: Replace side inlets with alternative side inlet (ASI)