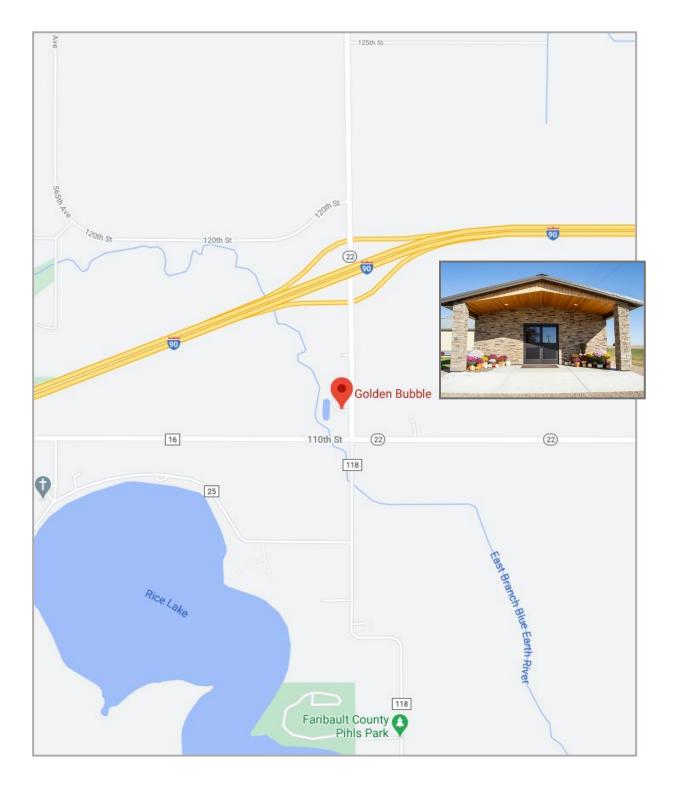

RE: Redetermination of Benefits Informational Meeting

Dear Landowner:

There will be an informational meeting held on Friday, September 3<sup>rd</sup>, 2021, at 11:00 am at the Golden Bubble (11575 State Highway 22 Wells, Minnesota 56097) on Faribault County Ditch #86 (CD86). A redetermination of benefits and damages was ordered on July 21st, 2020, due to the benefits not reflecting reasonable present-day land values and change in the benefited area. The Faribault County Drainage Department completed an inspection of the system in summer of 2020. Based on the inspection completed, repairs to CD86 are recommended. The proposed repairs will be discussed at the meeting. A Staff Repair Report can be found online at https://www.co.faribault.mn.us/drainage/pages/notices-reports. This meeting will cover the benefit and damage values and proposed repairs to the system.

Due to the pandemic with COVID-19, landowners can join this meeting 1 of the following 3 ways.

- 1. In person at the Golden Bubble (11575 State Highway 22 Wells, Minnesota 56097) \*Map on Back
- 2. By phone/call-in
- 3. By Zoom (internet meeting)

# Golden Bubble

The Golden Bubble is conveniently located off Interstate 90 at exit 138 on Minnesota Highway 22. The address is 11575 State Highway 22, Wells MN 56097.

TO: Landowners on Faribault County CD-86

## Friday, September 3, 2021 11:00 AM The Golden Bubble 11575 State Highway 22 Wells, Minnesota 56097 507-526-2388

The Faribault County Drainage Authority ordered a Redetermination of Benefits of Faribault County CD-86. Viewers have been appointed to determine the benefits and damages to all property within the watershed of CD-86. The redetermination of benefits and damages is the process in drainage law where Viewers determine a benefit value for each parcel within the watershed. The parcel benefit value is used to calculate a percent of total benefits. These percentages are then used to determine how much each parcel pays for repairs and maintenance on the County drainage system.