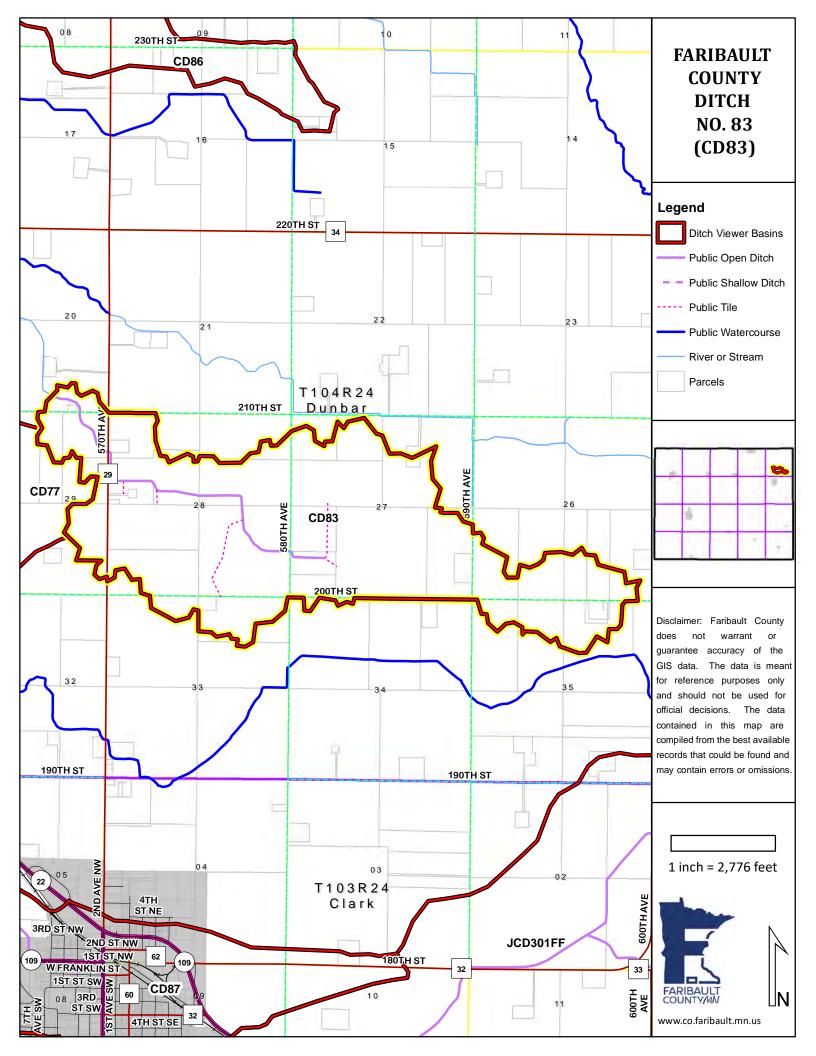

### INFORMATIONAL MEETING NOTIFICATION

January 25th, 2021

System: County Ditch No. 83 Location: Dunbar Township Sections 20, 26-29, 33-35

RE: Redetermination of Benefits Informational Meeting

Dear Landowner:

There will be an informational meeting held on Friday, February 5th, 2021 at 1:00 pm at the Golden Bubble (11575 State Highway 22 Wells, Minnesota 56097) on Faribault County Ditch No. 83 (CD83). A redetermination of benefits and damages was ordered on January 7th, 2020, due to the benefits not reflecting reasonable present-day land values and change in the benefited area. This meeting will cover the benefit and damage values.

### Friday, February 5, 2021 1:00 PM The Golden Bubble 11575 State Highway 22 Wells, Minnesota 56097 507-526-2388

The Faribault County Drainage Authority ordered a Redetermination of Benefits of Faribault County CD-83. Viewers have been appointed to determine the benefits and damages to all property within the watershed of CD-83. The redetermination of benefits and damages is the process in drainage law where Viewers determine a benefit value for each parcel within the watershed. The parcel benefit value is used to calculate a percent of total benefits. These percentages are then used to determine how much each parcel pays for repairs and maintenance on the County drainage system.