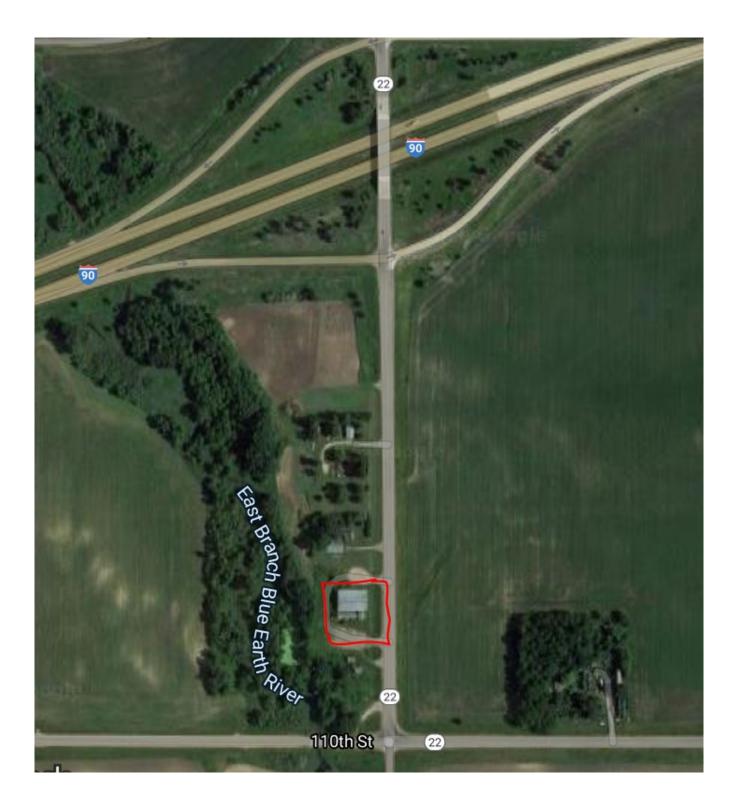

There will be an informational meeting held on Friday, February 5th, 2021 at 1:00 pm at the Golden Bubble (11575 State Highway 22 Wells, Minnesota 56097) on Faribault County Ditch No. 83 (CD83). A redetermination of benefits and damages was ordered on January 7th, 2020, due to the benefits not reflecting reasonable present-day land values and change in the benefited area. This meeting will cover the benefit and damage values.

Due to the pandemic with COVID-19, landowners can join this meeting 1 of the following 3 ways.

- 1. In person at the Golden Bubble (11575 State Highway 22 Wells, Minnesota 56097) \*Map on Back
- 2. By phone/call-in
- 3. By Zoom (internet meeting)

### Friday, February 5, 2021 1:00 PM The Golden Bubble 11575 State Highway 22 Wells, Minnesota 56097 507-526-2388

The Faribault County Drainage Authority ordered a Redetermination of Benefits of Faribault County CD-83. Viewers have been appointed to determine the benefits and damages to all property within the watershed of CD-83. The redetermination of benefits and damages is the process in drainage law where Viewers determine a benefit value for each parcel within the watershed. The parcel benefit value is used to calculate a percent of total benefits. These percentages are then used to determine how much each parcel pays for repairs and maintenance on the County drainage system.