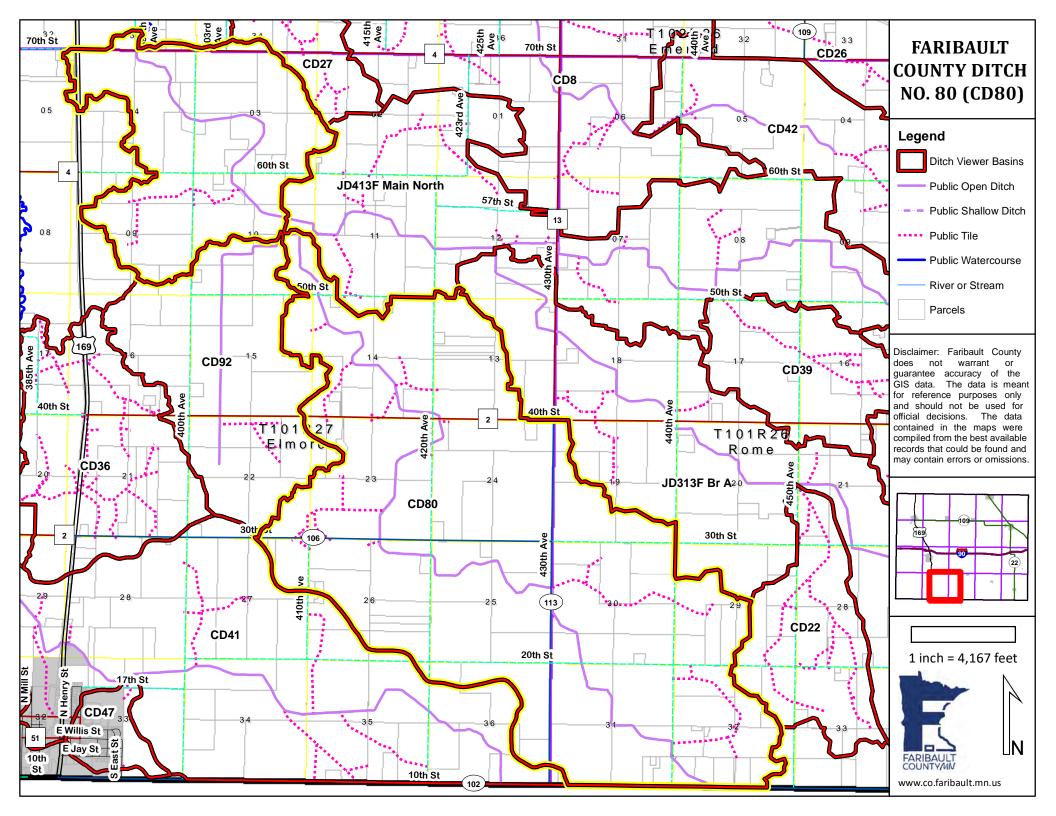

#### INFORMATIONAL MEETING NOTIFICATION

March 28th, 2023

System: Faribault County Ditch #80

Location: Elmore Township Sections 2-5, 9-15, 22-27, 35-36;

Rome Township Sections 19, 29-34

RE: Redetermination of Benefits Informational Meeting

#### **Outlet Benefits**

Occasionally when one County ditch flows into another County ditch there are outlet benefits. Faribault CD-80 serves as an outlet for Faribault CD-92, Faribault JD-413 Main North Outlet, Iowa JDD-68 and JDD-136.

Faribault CD-80 needs to be bigger and cleaned more often because of the additional water from the other ditches. Using acres, drainage coefficient, and amount of open ditch used, along with other factors it is the viewer's recommendation that the following outlet benefits are implemented. This includes acquiring the one rod grass strip.

Faribault CD-92 1.50%
Faribault JD-413 Main North Outlet 3.50%
Iowa JDD-68 and JDD-136 39.50%
Total Outlet Benefit 44.50%