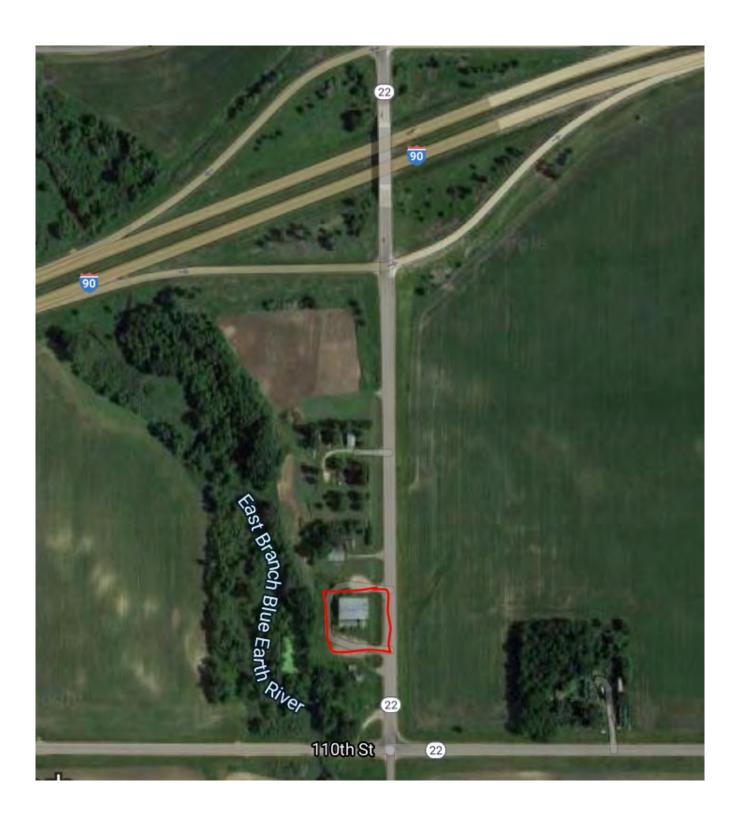

#### Dear Landowner:

There will be an informational meeting held on **Friday**, **January 15**<sup>th</sup>, **2021 at 9:00 am at the Golden Bubble** (11575 State Highway 22 Wells, Minnesota 56097) Faribault County Ditch No. 8 (CD8). A redetermination of benefits and damages was ordered on July 3<sup>rd</sup>, 2018, due to the benefits not reflecting reasonable present-day land values and change in the benefited area. This meeting will cover the benefit and damage values.

Due to the pandemic with COVID-19, landowners can join this meeting 1 of the following 3 ways.

- 1. In person at the Golden Bubble (11575 State Highway 22 Wells, Minnesota 56097) \*Map on Back
- 2. By phone/call-in
- 3. By Zoom (internet meeting)