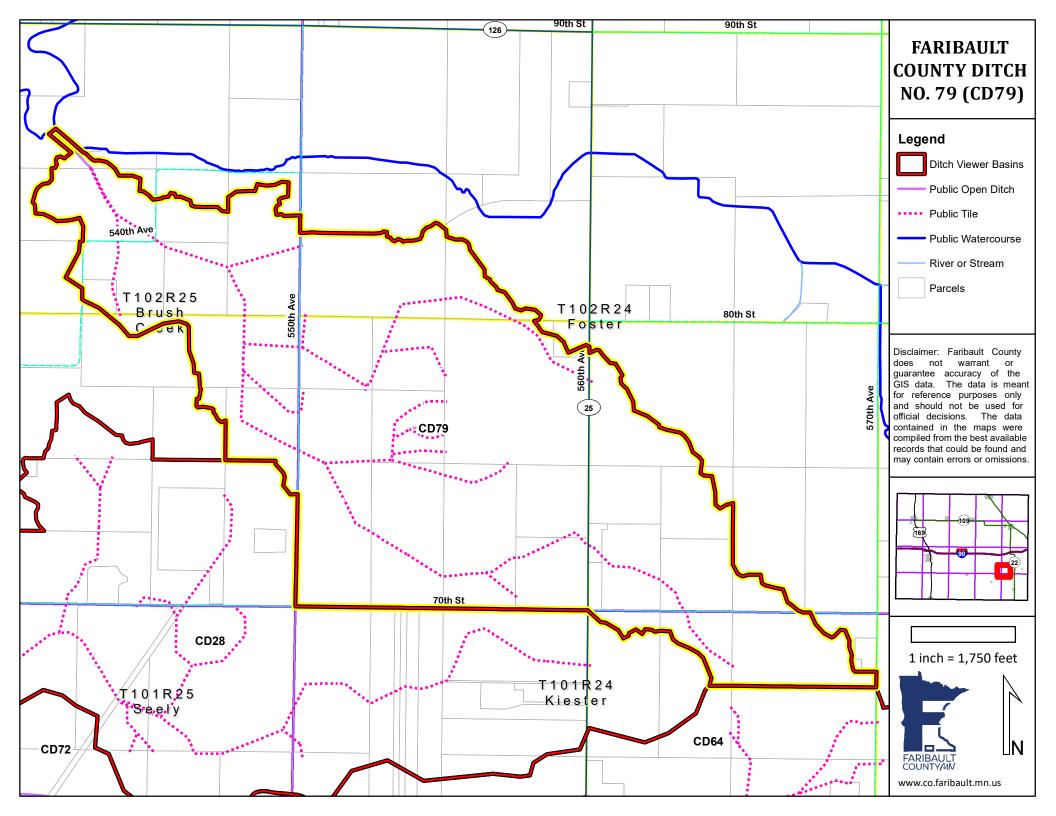

#### Faribault County CD-79 Information (Final)

- CD-79 was established in 1956.
- Has not been re-determined since it was established
- 1,381.03 acres of farmland and building sites
- 33.30 acres of County and Township roads
- 1,414.33 total acres
- Consists of County open ditch and County tile
- 975 feet of open ditch
- 40,570 feet of County tile (7.7 miles)
- The tile range in size from 8 inches to 30 inches
- The established outlet for CD-79 is into the East Branch of the Blue Earth River in the NW ¼ of section 25 of Brush Creek Township
- Grass strip right of way easement damages on cropland acres \$8,000 is the value per acre for the cropland acre easement
   \$8,000 X 0.24 acres = \$1,920
- Grass strip right of way easement damages on trees or non-benefited acres