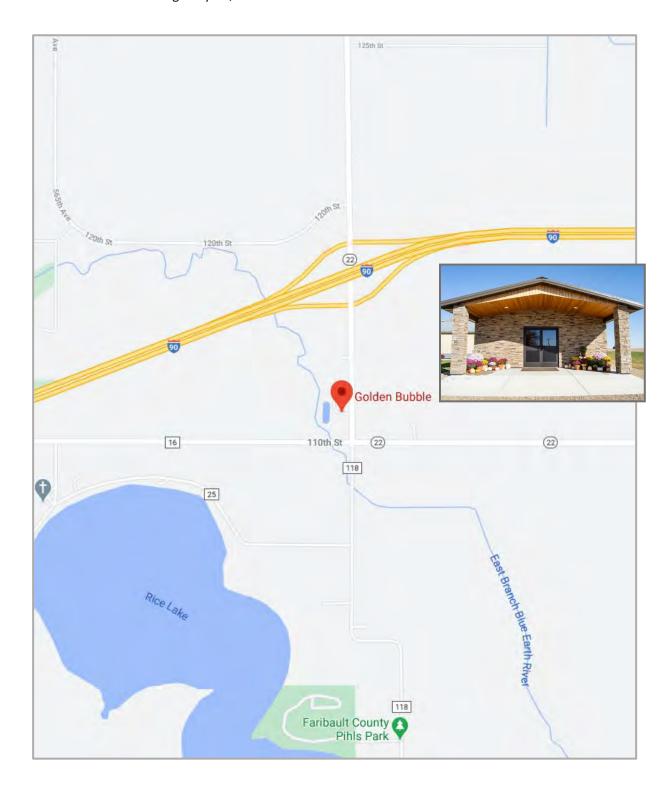

Dear Landowner:

There will be a redetermination of benefits and damages hearing on Faribault County Ditch #77 (CD77) held on Tuesday, November 16<sup>th</sup>, 2021 at 2:00 pm at the Golden Bubble (11575 State Highway 22 Wells, Minnesota 56097). A redetermination of benefits and damages was ordered on July 21<sup>st</sup>, 2020, due to the benefits not reflecting reasonable present-day land values and change in the benefited area. This meeting will cover the benefit and damage values. The Viewers' Report can be viewed at the Faribault County Auditor's Office or online at <a href="https://www.co.faribault.mn.us/drainage/pages/notices-reports">https://www.co.faribault.mn.us/drainage/pages/notices-reports</a>. See enclosed public notice for more information on the proceeding.

Due to the pandemic with COVID-19, landowners can join this meeting 1 of the following 3 ways.

- 1. In person at the Golden Bubble (11575 State Highway 22 Wells, Minnesota 56097) \*Map on Back
- 2. By phone/call-in
- 3. By Zoom (internet meeting)

## Golden Bubble

The Golden Bubble is conveniently located off Interstate 90 at exit 138 on Minnesota Highway 22. The address is 11575 State Highway 22, Wells MN 56097.

## FARIBAULT COUNTY BOARD OF COMMISSIOENRS SITTING AS THE DRAINAGE AUTHORITY FOR COUNTY DITCH #77

In the Matter of:

Redetermination of Benefits and Damages of County Ditch #77

**FINAL HEARING NOTICE** 

PLEASE TAKE NOTICE, the Faribault County Board of Commissioners, sitting as the drainage authority for County Ditch #77 will hold a final hearing on the redetermination of benefits and damages of County Ditch #77. The Viewers' Report was filed with the drainage authority on October 1<sup>st</sup>, 2021, and is available for inspection at the Faribault County Auditor's Office, 415 North Main, Blue Earth, MN. The hearing shall be held at 2:00 p.m. on November 16<sup>th</sup>, 2021, at the Golden Bubble, 11575 State Hwy 22 Wells, MN 56097. Due to COVID-19 pandemic, the hearing can be attended virtually via phone or computer. Contact the Faribault County Drainage Department at 507-526-2388 for more information on virtual attendance. At the final hearing, the drainage authority will accept public comment regarding the Viewers' Report. Any party having an interest in the proceedings may appear and provide comment. Written comments will be accepted at the hearing and by mail through the date of the hearing at the Faribault County Auditor's Office, PO Box 130, Blue Earth, MN 56013.