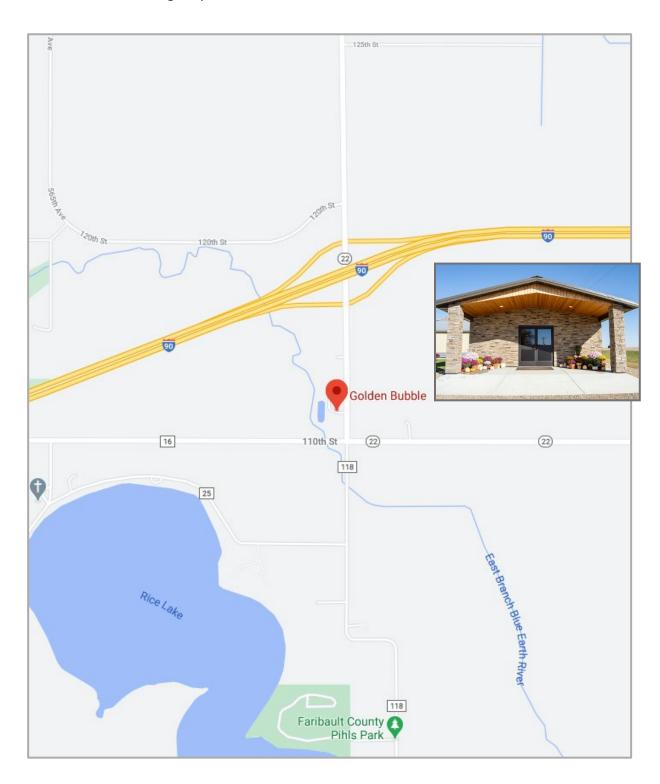

Dear Landowner:

There will be an informational meeting held on Friday, September 3<sup>rd</sup>, 2021, at 9:00 am at the Golden Bubble (11575 State Highway 22 Wells, Minnesota 56097) on Faribault County Ditch #77 (CD77). A redetermination of benefits and damages was ordered on July 21<sup>st</sup>, 2020, due to the benefits not reflecting reasonable present-day land values and change in the benefited area. This meeting will cover the benefit and damage values.

Due to the pandemic with COVID-19, landowners can join this meeting 1 of the following 3 ways.

- 1. In person at the Golden Bubble (11575 State Highway 22 Wells, Minnesota 56097) \*Map on Back
- 2. By phone/call-in
- 3. By Zoom (internet meeting)

# Golden Bubble

The Golden Bubble is conveniently located off Interstate 90 at exit 138 on Minnesota Highway 22. The address is 11575 State Highway 22, Wells MN 56097.

TO: Landowners on Faribault County CD-77

RE: Final landowner informational meeting

Friday, September 3, 2021 9:00 AM
The Golden Bubble
11575 State Highway 22
Wells, Minnesota 56097
507-526-2388

The Faribault County Drainage Authority ordered a Redetermination of Benefits of Faribault County CD-77. Viewers have been appointed to determine the benefits and damages to all property within the watershed of CD-77. The redetermination of benefits and damages is the process in drainage law where Viewers determine a benefit value for each parcel within the watershed. The parcel benefit value is used to calculate a percent of total benefits. These percentages are then used to determine how much each parcel pays for repairs and maintenance on the County drainage system.