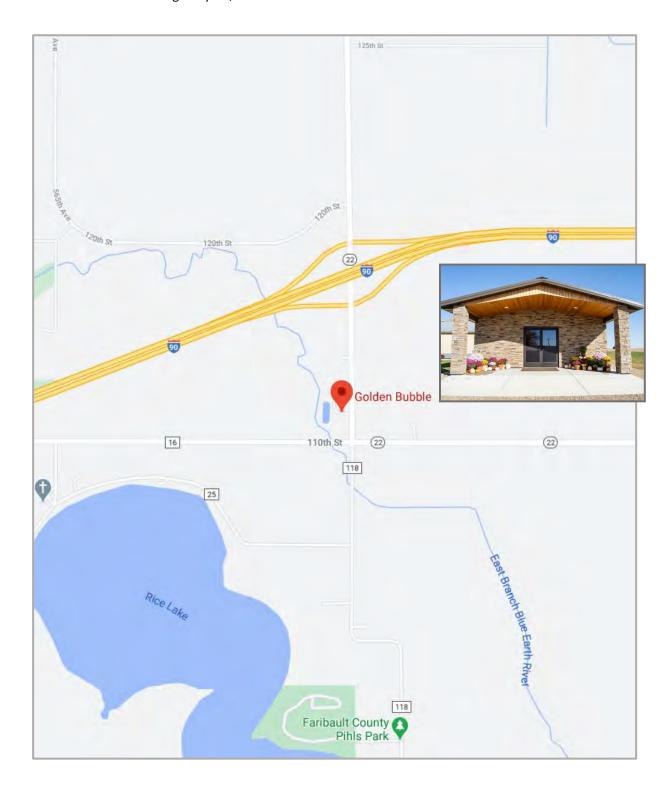

#### Dear Landowner:

There will be an informational meeting held on Friday, January 21st, 2022, at 9 am at the Golden Bubble (11575 State Highway 22 Wells, Minnesota 56097) on Faribault County Ditch No. 58 (CD58). A redetermination of benefits and damages was ordered on January 19th, 2021, due to the benefits not reflecting reasonable present-day land values and change in the benefited area. This meeting will cover the benefit values. This process determines what each parcel pays towards repairs and maintenance of the system.

Due to the pandemic with COVID-19, landowners can join this meeting 1 of the following 3 ways.

- 1. In person at the Golden Bubble (11575 State Hwy 22 Wells, MN 56097) \*Map on Back
- 2. By phone/call-in
- 3. By Zoom (internet meeting)

## Golden Bubble

The Golden Bubble is conveniently located off Interstate 90 at exit 138 on Minnesota Highway 22. The address is 11575 State Highway 22, Wells MN 56097.

TO: Landowners on Faribault County CD-58

RE: Landowner informational meeting

Friday, January 21, 2022 9:00AM
The Golden Bubble
11575 State Highway 22
Wells, Minnesota 56097
507-526-2388

The Faribault County Drainage Authority ordered a Redetermination of Benefits of Faribault County CD-58. Viewers have been appointed to determine the benefits and damages to all property within the watershed of CD-58. The redetermination of benefits and damages is the process in drainage law where Viewers determine a benefit value for each parcel within the watershed. The parcel benefit value is used to calculate a percent of total benefits. These percentages are then used to determine how much each parcel pays for repairs and maintenance on the County drainage system.