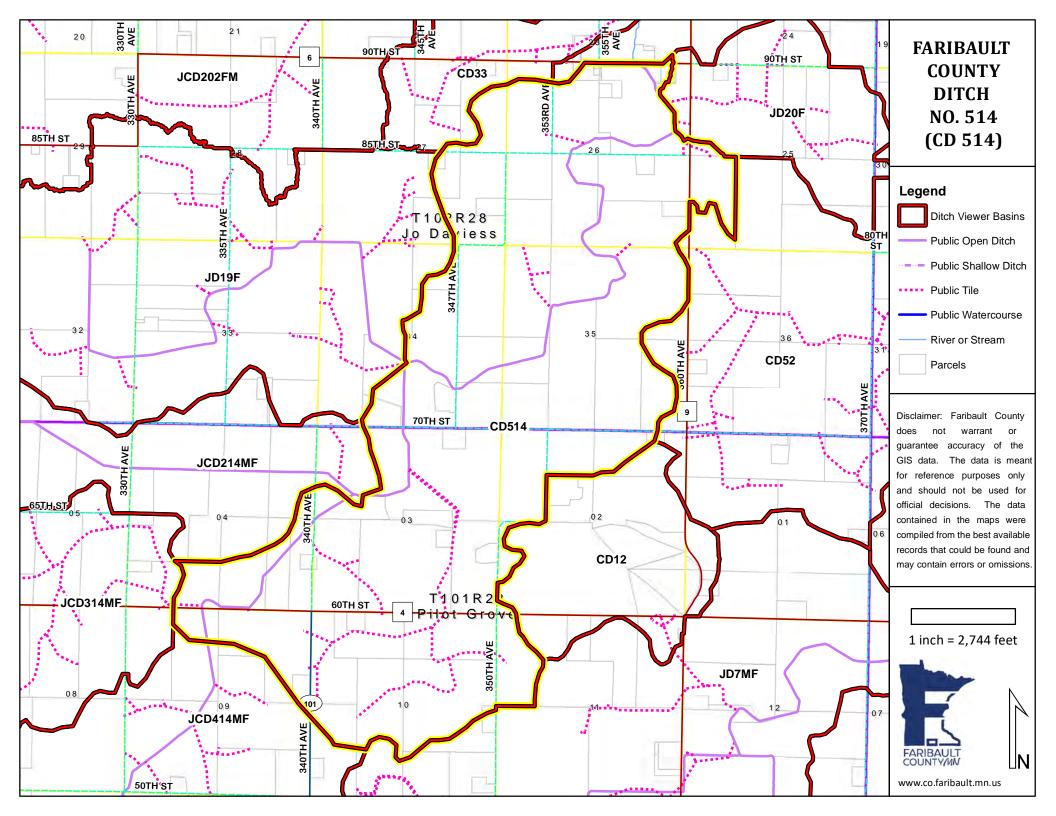

#### Repair and Improvement of Branch S to County Ditch 514, Faribault County, Minnesota

County Ditch 514 was established in 1916, and consists of County open ditch and County tile. CD-514 outlets into Badger Creek in the NW1/4 N1/4 of Section 26, Jo Davies Township.

A separable part of CD-514 designated as Branch S including Branches S5, S8, S9, S10 located in Pilot Grove and Jo Davies Townships. Tiles have insufficient capacity, resulting in inundation of low depression areas during periods of moderate to heavy rainfall.

#### **Outlet Benefits**

Five different ditches outlet into Faribault CD-514. CD-514 needs to be bigger and cleaned more often because of the additional water from these five ditches. The viewers have determined outlet benefit percentages for each of these ditches, using acres, drainage coefficient, tile system verses open ditch system, amount of open ditch used, along with other factors, it is the Viewers recommendation that following outlet benefits apply the five ditches.

| Ditch System | Outlet Benefit Percentage |
|--------------|---------------------------|
| JD-19        | 4.04%                     |
| JD-20        | 0.07%                     |
| JCD-214      | 18.45%                    |
| JCD-314      | 9.80%                     |
| JCD-414      | 32.20%                    |
| Total        | 64.56%                    |