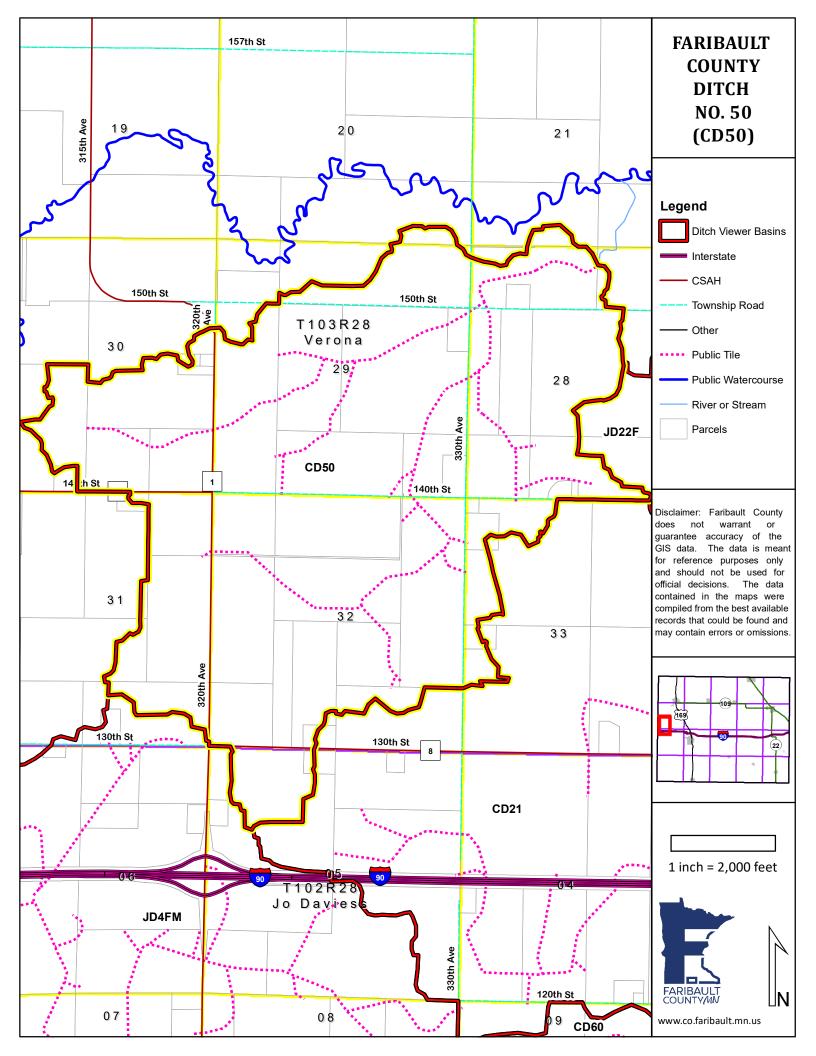

# FARIBAULT COUNTY DITCH #50 HEARING NOTIFICATION

May 24<sup>th</sup>, 2023

Faribault County Ditch #50 System: Location: Jo Daviess Township Section 5; Verona Township Sections 20-21, 28-33

RE: Redetermination of Benefits Final Hearing

County Ditch #50 consists of several branches of tile. The following properties are affected by the Viewers' Report of benefits:

Jo Daviess Township, T 102N-R 28W, Section: 5;

Verona Township, T 103N-R 28W, Sections: 20, 21, 28, 29, 30, 31, 32, 33;