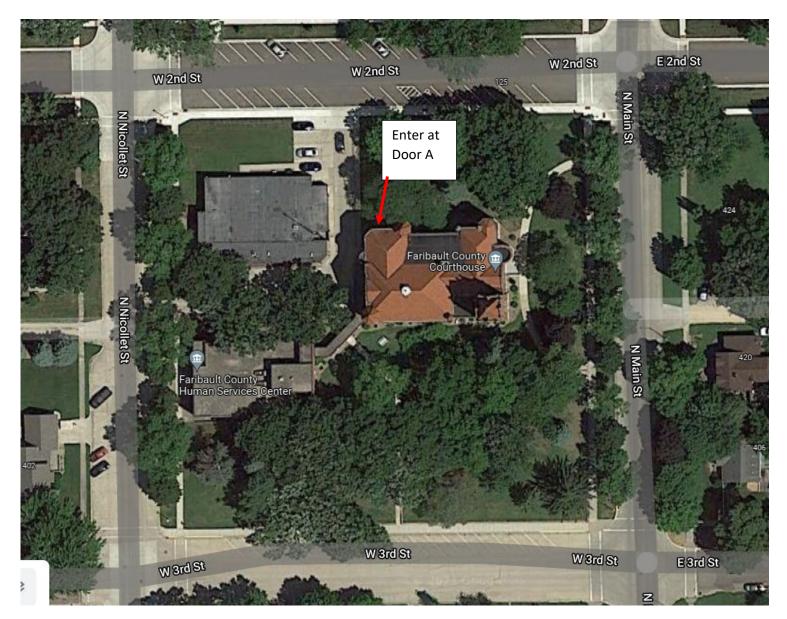

District 5: Bruce Anderson 50156 110th St. Bricelyn, MN 56014 (507) 993-4934

Darren Esser Auditor/Treasurer/Coordinator 415 North Main St Blue Earth, MN 56013 (507) 526-6211 www.co.faribault.mn.us

Enter through Door A off of West 2<sup>nd</sup> Street. The Board room is up the stairs, 1<sup>st</sup> door on the left-hand side. If you need an elevator turn right after entering door A. The elevator is done the ramp and on the right.