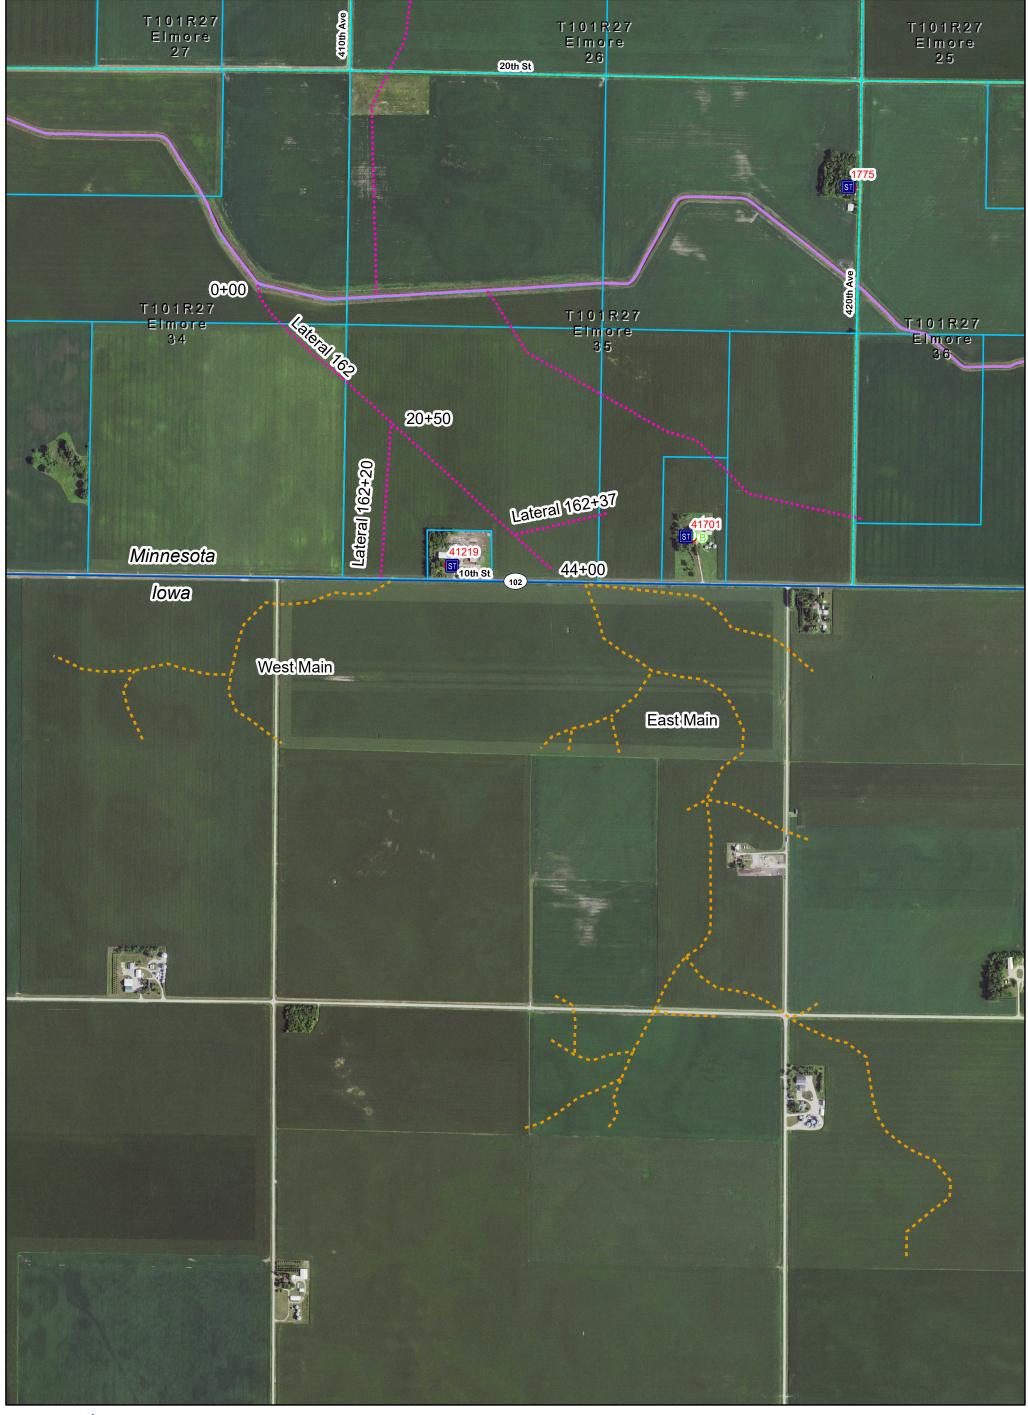

Kossuth County, IA – Hebron Township Sections 8-10, 15-17

RE: Repair of Faribault County Ditch #41 Lateral 162

Dear Landowner:

There will be an informational meeting held on Tuesday, March 26th, 2024, at 2:30 pm at the Ag Center Conference Room (415 South Grove Street Blue Earth, Minnesota 56013) on Faribault County Ditch #41 (CD41). CD41 Lateral 162 is a tile line that provides an outlet for Kossuth County, Iowa Drainage District #129. Lateral 162 is out of repair and failing in multiple locations. This informational meeting will cover the proposed repair scope and cost as well as provide an opportunity for landowners to provide input and ask questions.

## Legend

Kossuth DD129 Tile

CD41 Open Ditch

····· CD41 Tile **Parcels** 

1 inch = 1,000 feet

Disclaimer: Faribault County and Faribault County SWCD do not warrant or guarantee accuracy of the GIS data. The data is meant for reference purposes only and should not be used for official decisions. The data contained in the maps were compiled from the best available records that could be found and may contain errors or omissions.