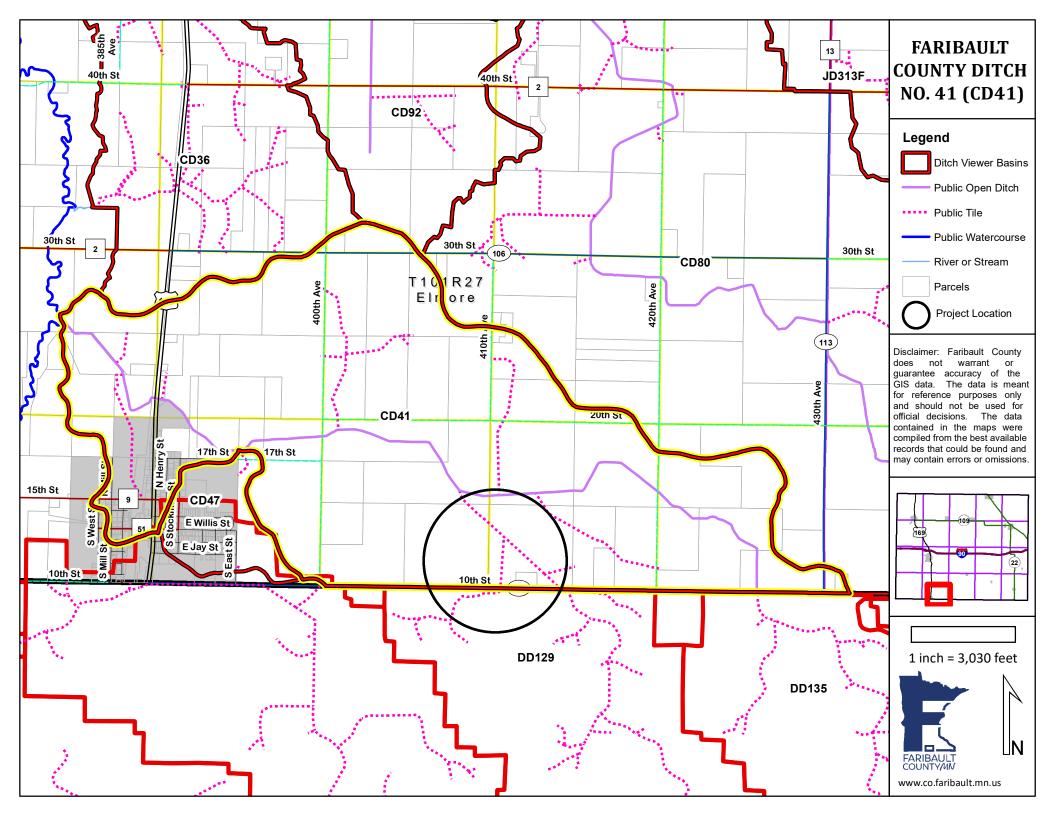

## INFORMATIONAL MEETING NOTIFICATION

March 1st, 2024

System: Faribault County Ditch #41 & Kossuth County Drainage District #129 Location: Faribault County, MN – Elmore Township Sections 21-22, 26-29, 32-36;

Kossuth County, IA – Hebron Township Sections 8-10, 15-17

RE: Repair of Faribault County Ditch #41 Lateral 162

Dear Landowner:

There will be an informational meeting held on Tuesday, March 26th, 2024, at 2:30 pm at the Ag Center Conference Room (415 South Grove Street Blue Earth, Minnesota 56013) on Faribault County Ditch #41 (CD41). CD41 Lateral 162 is a tile line that provides an outlet for Kossuth County, Iowa Drainage District #129. Lateral 162 is out of repair and failing in multiple locations. This informational meeting will cover the proposed repair scope and cost as well as provide an opportunity for landowners to provide input and ask questions.