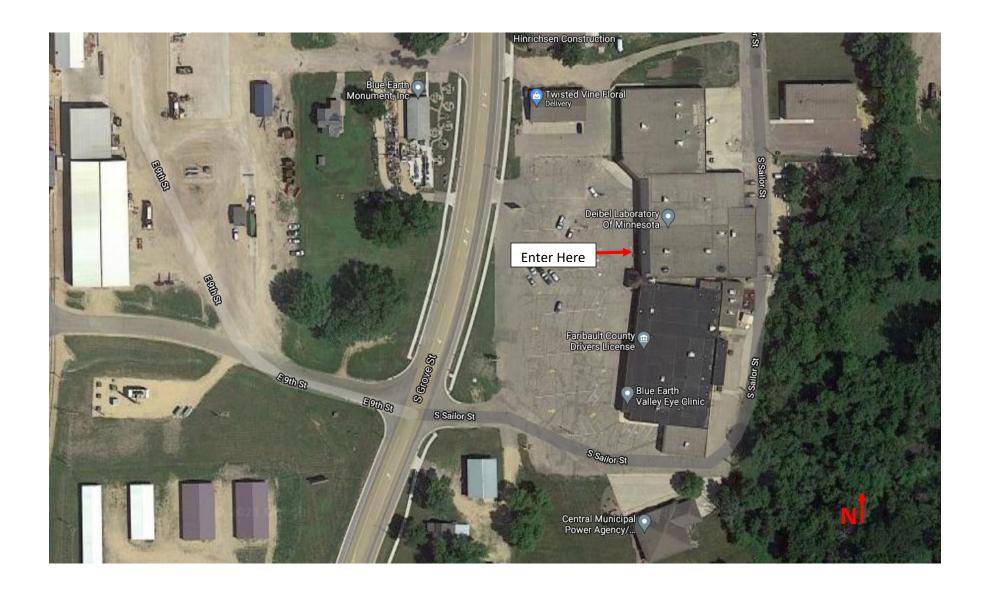

Landowners can join this meeting 1 of the following 3 ways.

- 1. In person at the Ag Center Conference Room (415 South Grove Street Blue Earth, MN 56013) \*Map on Back
- 2. By phone/call-in
- 3. By Zoom (internet meeting)