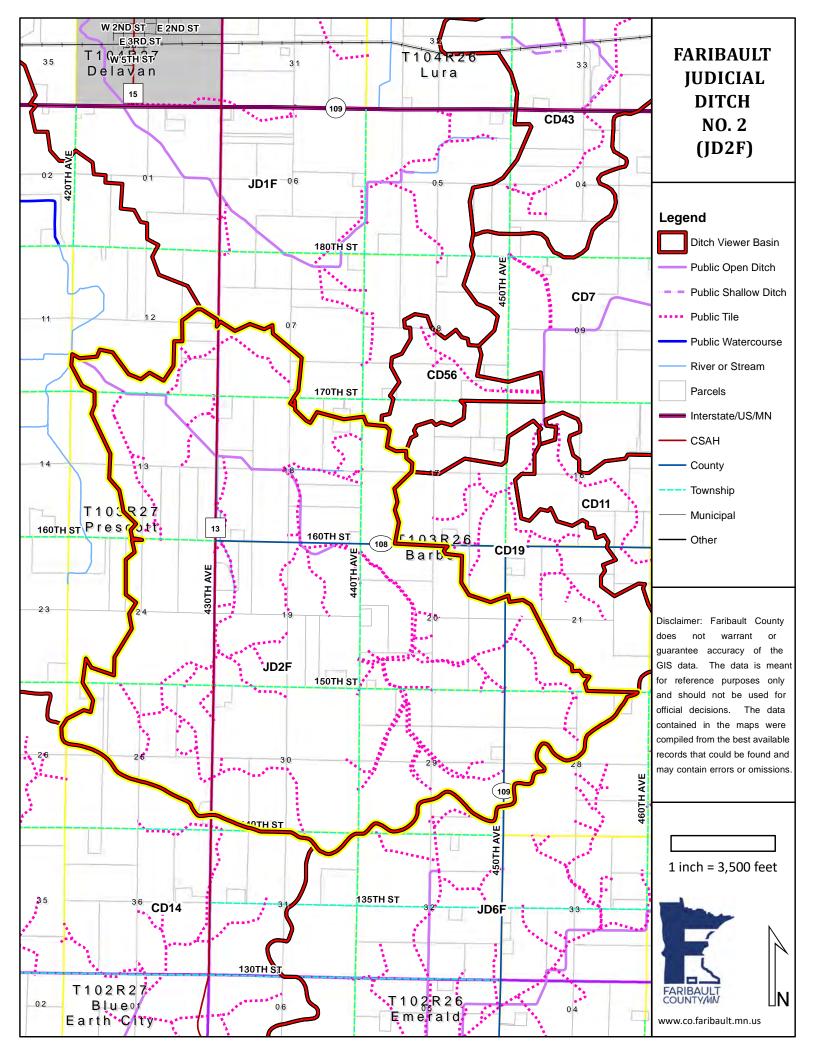

# Faribault County JD-2 Redetermination of Benefits Viewers Report February 27, 2020 (Draft)